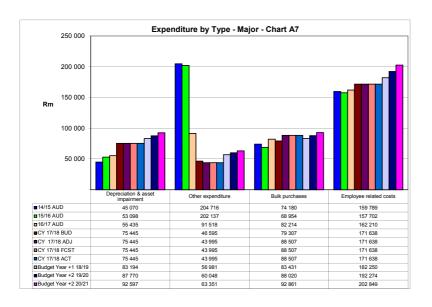

**Figure 1 Total Revenue budget** 

Figure 2. Operating expenditure

Choose name from list - Table A2 Budgeted Financial Performance (revenue and expenditure by functional classification)

| Functional Classification Description | Ref | 2014/15 | 2015/16 | 2016/17 | Cur       | rent Year 2017 | /18       |             | ledium Term R<br>Inditure Frame |             |
|---------------------------------------|-----|---------|---------|---------|-----------|----------------|-----------|-------------|---------------------------------|-------------|
| - ··                                  | ١.  | Audited | Audited | Audited | Original  | Adjusted       | Full Year | Budget Year | Budget Year                     | Budget Year |
| R thousand                            | 1   | Outcome | Outcome | Outcome | Budget    | Budget         | Forecast  | 2018/19     | +1 2019/20                      | +2 2020/21  |
| Revenue - Functional                  |     |         |         |         |           |                |           |             |                                 |             |
| Governance and administration         |     | 318 577 | 368 203 | 356 739 | 522 715   | 524 015        | 524 015   | 1 005 097   | 1 045 315                       | 1 108 756   |
| Ex ecutive and council                |     | -       | -       | -       | -         | -              | -         | -           | -                               | _           |
| Finance and administration            |     | 318 577 | 368 203 | 356 739 | 522 715   | 524 015        | 524 015   | 1 005 097   | 1 045 315                       | 1 108 756   |
| Internal audit                        |     | -       | -       | -       | -         | -              | -         | -           | _                               | _           |
| Community and public safety           |     | 1 729   | 1 815   | 1 911   | 1 911     | 1 911          | 1 911     | _           | -                               | _           |
| Community and social services         |     | 1 729   | 1 815   | 1 911   | 1 911     | 1 911          | 1 911     | -           | _                               | _           |
| Sport and recreation                  |     | -       | -       | -       | -         | -              | -         | _           | -                               | -           |
| Public safety                         |     | -       | -       | -       | - 1       | -              | _         | _           | - I                             | -           |
| Housing                               |     | -       | -       | -       | -         | -              | _         | _           | -                               | _           |
| Health                                |     | -       | -       | -       | -         | -              | -         | -           | -                               | -           |
| Economic and environmental services   |     | 352 780 | 500 977 | 511 780 | 455 590   | 505 590        | 505 590   | 2 364       | 2 504                           | 2 649       |
| Planning and development              |     | 352 780 | 500 977 | 511 780 | 455 590   | 505 590        | 505 590   | 2 364       | 2 504                           | 2 649       |
| Road transport                        |     | _       | -       | _       | - 1       | _ [            | _         | _           | -                               | _           |
| Environmental protection              |     | -       | _       | -       | _         | - 1            | _         | _           | _                               | _           |
| Trading services                      |     | 29 948  | 25 445  | 20 335  | 23 541    | 28 541         | 28 541    | 24 836      | 26 202                          | 27 643      |
| Energy sources                        |     | -       | -       | _       | _         | -              | _         | _           | _                               | _           |
| Water management                      |     | 21 012  | 17 653  | 13 282  | 15 683    | 20 683         | 20 683    | 16 498      | 17 406                          | 18 363      |
| Waste water management                |     | 8 936   | 7 792   | 7 054   | 7 858     | 7 858          | 7 858     | 8 338       | 8 796                           | 9 280       |
| Waste management                      |     | _       | _       | _       | _         | _              | _         | _           | _                               | _           |
| Other                                 | 4   | _       | _       | _       | _         | _              | _         | _           | _                               | _           |
| Total Revenue - Functional            | 2   | 703 035 | 896 439 | 890 766 | 1 003 757 | 1 060 057      | 1 060 057 | 1 032 297   | 1 074 021                       | 1 139 048   |
| Expenditure - Functional              |     |         |         | •       |           |                |           |             |                                 |             |
| Governance and administration         |     | 132 811 | 131 576 | 147 129 | 225 228   | 224 809        | 224 809   | 249 215     | 262 854                         | 277 311     |
| Ex ecutive and council                |     | 44 671  | 44 554  | 40 583  | 49 827    | 49 227         | 49 227    | 45 907      | 48 432                          | 51 095      |
| Finance and administration            |     | 88 140  | 87 021  | 106 546 | 175 400   | 175 581        | 175 581   | 203 308     | 214 423                         | 226 216     |
| Internal audit                        |     | _       | _       | _       | _         | _              | _         | _           | _                               | _           |
| Community and public safety           |     | 35 194  | 36 664  | 33 399  | 41 636    | 37 836         | 37 836    | 39 174      | 41 329                          | 43 602      |
| Community and social services         |     | 32 360  | 34 482  | 31 399  | 31 962    | 28 162         | 28 162    | 29 095      | 30 696                          | 32 384      |
| Sport and recreation                  |     | _       | _       | _       | _         |                |           |             | _                               | _           |
| Public safety                         |     | _       | _       | _       | _         | _              | _         | _           | _                               | _           |
| Housing                               |     | _       | _       | _       | _         | _              | _         | _           | _                               | _           |
| Health                                |     | 2 834   | 2 182   | 2 000   | 9 674     | 9 674          | 9 674     | 10 079      | 10 633                          | 11 218      |
| Economic and environmental services   |     | 127 115 | 127 117 | 90 564  | 97 427    | 97 427         | 97 427    | 102 122     | 107 739                         | 113 665     |
| Planning and development              |     | 127 115 | 127 117 | 90 564  | 97 427    | 97 427         | 97 427    | 102 122     | 107 739                         | 113 665     |
| Road transport                        |     |         |         | _       | - 1       | - 1            | -         | .02 .22     |                                 | _           |
| Environmental protection              |     | _       | _       | _       | _         | _              | _         | _           | _                               | _           |
| Trading services                      |     | 231 020 | 219 967 | 258 613 | 220 648   | 229 348        | 229 348   | 225 471     | 237 872                         | 250 955     |
| Energy sources                        |     | 201 020 |         | 200 010 | _         | _              | _         |             | 257 572                         |             |
| Water management                      |     | 222 774 | 213 771 | 252 272 | 211 980   | 220 680        | 220 680   | 216 520     | 228 429                         | 240 992     |
| Waste water management                |     | 8 246   | 6 196   | 6 340   | 8 668     | 8 668          | 8 668     | 8 951       | 9 444                           | 9 963       |
| Waste management                      |     | 0 240   | 0 130   | 0 340   | - 0       | - 0            | - 0000    | 0 331       | 3 444                           | 3 300       |
| Other                                 | 4   | 21 647  | 23 588  | 11 509  | 9 243     | 9 243          | 9 243     | 8 201       | 8 652                           | 9 128       |
| Total Expenditure - Functional        | 3   | 547 787 | 538 913 | 541 214 | 594 182   | 598 663        | 598 663   | 624 184     | 658 447                         | 694 661     |
|                                       |     |         |         |         |           |                |           |             |                                 |             |