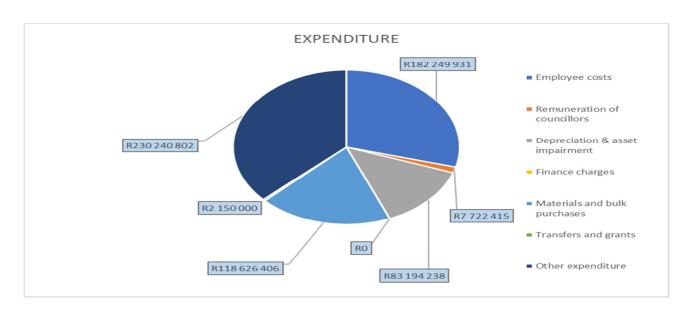

#### **OPERATING EXPENDITURE**

#### Employee Related Costs

The employee related costs comprise 30% of the total operating budget inclusive of councilors remuneration. The primary reason for the increase is an annual increment of 7.3% including the notch increases.

#### **Councillors Allowances**

A 7.3% increment for Councilor's remuneration is provided for and also taking into account the upper limits.

#### **\* Working Capital Reserve**

This is the provision for doubtful debts as a result of a non-collection level. It is based on the projected inflation level and the collection estimates.

#### Depreciation

This is a non-cash item budgeted for as per the stipulation of the new accounting standards and is funded from backlog depreciation. The increase is based preliminary 2017/2018 financial statements and 2018-2019 budget year. The depreciation calculation takes into account assets that are still in progress but will be completed in the following financial years.

Figure 2. Operating expenditure

Choose name from list - Table A2 Budgeted Financial Performance (revenue and expenditure by functional classification)

| Functional Classification Description | Ref | 2014/15 | 2015/16 | 2016/17 | Cur       | rent Year 2017 | /18       |             | ledium Term R<br>Inditure Frame |             |
|---------------------------------------|-----|---------|---------|---------|-----------|----------------|-----------|-------------|---------------------------------|-------------|
| - ··                                  | ١.  | Audited | Audited | Audited | Original  | Adjusted       | Full Year | Budget Year | Budget Year                     | Budget Year |
| R thousand                            | 1   | Outcome | Outcome | Outcome | Budget    | Budget         | Forecast  | 2018/19     | +1 2019/20                      | +2 2020/21  |
| Revenue - Functional                  |     |         |         |         |           |                |           |             |                                 |             |
| Governance and administration         |     | 318 577 | 368 203 | 356 739 | 522 715   | 524 015        | 524 015   | 1 005 097   | 1 045 315                       | 1 108 756   |
| Ex ecutive and council                |     | -       | -       | -       | -         | -              | -         | -           | -                               | _           |
| Finance and administration            |     | 318 577 | 368 203 | 356 739 | 522 715   | 524 015        | 524 015   | 1 005 097   | 1 045 315                       | 1 108 756   |
| Internal audit                        |     | -       | -       | -       | -         | -              | -         | -           | _                               | _           |
| Community and public safety           |     | 1 729   | 1 815   | 1 911   | 1 911     | 1 911          | 1 911     | _           | -                               | _           |
| Community and social services         |     | 1 729   | 1 815   | 1 911   | 1 911     | 1 911          | 1 911     | -           | _                               | _           |
| Sport and recreation                  |     | -       | -       | -       | -         | -              | -         | _           | -                               | -           |
| Public safety                         |     | -       | -       | -       | - 1       | -              | _         | _           | - I                             | -           |
| Housing                               |     | -       | -       | -       | -         | -              | _         | _           | -                               | _           |
| Health                                |     | -       | -       | -       | -         | -              | -         | -           | -                               | -           |
| Economic and environmental services   |     | 352 780 | 500 977 | 511 780 | 455 590   | 505 590        | 505 590   | 2 364       | 2 504                           | 2 649       |
| Planning and development              |     | 352 780 | 500 977 | 511 780 | 455 590   | 505 590        | 505 590   | 2 364       | 2 504                           | 2 649       |
| Road transport                        |     | _       | -       | _       | - 1       | _ [            | _         | _           | -                               | _           |
| Environmental protection              |     | -       | _       | -       | _         | - 1            | _         | _           | _                               | _           |
| Trading services                      |     | 29 948  | 25 445  | 20 335  | 23 541    | 28 541         | 28 541    | 24 836      | 26 202                          | 27 643      |
| Energy sources                        |     | -       | -       | _       | _         | -              | _         | _           | _                               | _           |
| Water management                      |     | 21 012  | 17 653  | 13 282  | 15 683    | 20 683         | 20 683    | 16 498      | 17 406                          | 18 363      |
| Waste water management                |     | 8 936   | 7 792   | 7 054   | 7 858     | 7 858          | 7 858     | 8 338       | 8 796                           | 9 280       |
| Waste management                      |     | _       | _       | _       | _         | _              | _         | _           | _                               | _           |
| Other                                 | 4   | _       | _       | _       | _         | _              | _         | _           | _                               | _           |
| Total Revenue - Functional            | 2   | 703 035 | 896 439 | 890 766 | 1 003 757 | 1 060 057      | 1 060 057 | 1 032 297   | 1 074 021                       | 1 139 048   |
| Expenditure - Functional              |     |         |         | •       |           |                |           |             |                                 |             |
| Governance and administration         |     | 132 811 | 131 576 | 147 129 | 225 228   | 224 809        | 224 809   | 249 215     | 262 854                         | 277 311     |
| Ex ecutive and council                |     | 44 671  | 44 554  | 40 583  | 49 827    | 49 227         | 49 227    | 45 907      | 48 432                          | 51 095      |
| Finance and administration            |     | 88 140  | 87 021  | 106 546 | 175 400   | 175 581        | 175 581   | 203 308     | 214 423                         | 226 216     |
| Internal audit                        |     | _       | _       | _       | _         | _              | _         | _           | _                               | _           |
| Community and public safety           |     | 35 194  | 36 664  | 33 399  | 41 636    | 37 836         | 37 836    | 39 174      | 41 329                          | 43 602      |
| Community and social services         |     | 32 360  | 34 482  | 31 399  | 31 962    | 28 162         | 28 162    | 29 095      | 30 696                          | 32 384      |
| Sport and recreation                  |     | _       | _       | _       | _         |                |           |             | _                               | _           |
| Public safety                         |     | _       | _       | _       | _         | _              | _         | _           | _                               | _           |
| Housing                               |     | _       | _       | _       | _         | _              | _         | _           | _                               | _           |
| Health                                |     | 2 834   | 2 182   | 2 000   | 9 674     | 9 674          | 9 674     | 10 079      | 10 633                          | 11 218      |
| Economic and environmental services   |     | 127 115 | 127 117 | 90 564  | 97 427    | 97 427         | 97 427    | 102 122     | 107 739                         | 113 665     |
| Planning and development              |     | 127 115 | 127 117 | 90 564  | 97 427    | 97 427         | 97 427    | 102 122     | 107 739                         | 113 665     |
| Road transport                        |     |         |         | _       | - 1       | - 1            | -         | .02 .22     |                                 | _           |
| Environmental protection              |     | _       | _       | _       | _         | _              | _         | _           | _                               | _           |
| Trading services                      |     | 231 020 | 219 967 | 258 613 | 220 648   | 229 348        | 229 348   | 225 471     | 237 872                         | 250 955     |
| Energy sources                        |     | 201 020 |         | 200 010 | _         | _              | _         |             | 257 572                         |             |
| Water management                      |     | 222 774 | 213 771 | 252 272 | 211 980   | 220 680        | 220 680   | 216 520     | 228 429                         | 240 992     |
| Waste water management                |     | 8 246   | 6 196   | 6 340   | 8 668     | 8 668          | 8 668     | 8 951       | 9 444                           | 9 963       |
| Waste management                      |     | 0 240   | 0 130   | 0 340   | - 0       | - 0            | - 0000    | 0 331       | 3 444                           | 3 300       |
| Other                                 | 4   | 21 647  | 23 588  | 11 509  | 9 243     | 9 243          | 9 243     | 8 201       | 8 652                           | 9 128       |
| Total Expenditure - Functional        | 3   | 547 787 | 538 913 | 541 214 | 594 182   | 598 663        | 598 663   | 624 184     | 658 447                         | 694 661     |
|                                       |     |         |         |         |           |                |           |             |                                 |             |