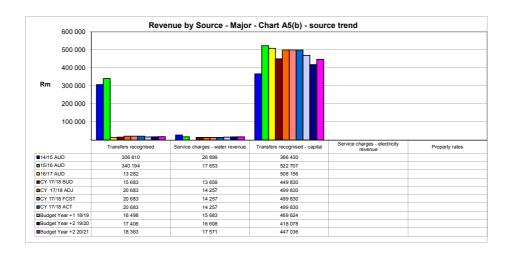

Choose name from list - Table A4 Budgeted Financial Performance (revenue and expenditure)

| Description                                                    | Ref  | 2014/15            | 2015/16            | 2016/17            |                    | Current Ye         | ar 2017/18            |                   |                        | edium Term R<br>nditure Frame |                           |
|----------------------------------------------------------------|------|--------------------|--------------------|--------------------|--------------------|--------------------|-----------------------|-------------------|------------------------|-------------------------------|---------------------------|
| R thousand                                                     | 1    | Audited<br>Outcome | Audited<br>Outcome | Audited<br>Outcome | Original<br>Budget | Adjusted<br>Budget | Full Year<br>Forecast | Pre-audit outcome | Budget Year<br>2018/19 | Budget Year<br>+1 2019/20     | Budget Year<br>+2 2020/21 |
| Revenue By Source                                              |      |                    |                    |                    |                    |                    |                       |                   |                        |                               |                           |
| Property rates                                                 | 2    | -                  | -                  | -                  | -                  | -                  | -                     | -                 | -                      | -                             | -                         |
| Service charges - electricity revenue                          | 2    | -                  | -                  | -                  | -                  | -                  | -                     | -                 | -                      | -                             | -                         |
| Service charges - water revenue                                | 2    | 20 163             | 16 762             | 12 646             | 15 683             | 20 683             | 20 683                | 20 683            | 16 498                 | 17 406                        | 18 363                    |
| Service charges - sanitation revenue                           | 2    | 8 936              | 7 792              | 7 054              | 7 858              | 7 858              | 7 858                 | 7 858             | 8 267                  | 8 721                         | 9 201                     |
| Service charges - refuse revenue                               | 2    | -                  | -                  | -                  | -                  | -                  | -                     | _                 | _                      | -                             | -                         |
| Service charges - other                                        |      |                    |                    |                    |                    |                    |                       |                   |                        |                               |                           |
| Rental of facilities and equipment                             |      | 178                | 169                | 135                | 113                | 113                | 113                   | 113               | 119                    | 125                           | 132                       |
| Interest earned - external investments                         |      | 2 038              | 3 617              | 6 095              | 6 650              | 6 650              | 6 650                 | 6 650             | 6 996                  | 7 381                         | 7 787                     |
| Interest earned - outstanding debtors                          |      | _                  | 28                 | 82                 | 85                 | 85                 | 85                    | 85                | 89                     | 94                            | 100                       |
| Dividends received                                             |      |                    |                    |                    |                    |                    |                       |                   |                        |                               |                           |
| Fines, penalties and forfeits                                  |      | _                  | _                  | _                  | _                  | _                  | _                     | _                 | 71                     | 75                            | 79                        |
| Licences and permits                                           |      | _                  | _                  | _                  | _                  | _                  | _                     | _                 | ′'                     | 10                            | /3                        |
| Agency services                                                |      | _                  | _                  | _                  | _ [                | _                  | _                     | _                 | _                      | _                             | _                         |
| Transfers and subsidies                                        |      | 313 589            | 372 665            | 354 619            | 391 492            | 391 492            | 391 492               | 391 492           | 431 674                | 464 968                       | 506 608                   |
| Other revenue                                                  | 2    |                    |                    |                    |                    |                    |                       |                   |                        |                               | 149 743                   |
|                                                                | 2    | 11 421             | 4 279              | 1 344              | 132 047            | 1 300              | 1 300                 | 1 300             | 98 959                 | 157 173                       | 149 743                   |
| Gains on disposal of PPE                                       |      | 250 200            | 405 240            | 204 074            | FF2 007            | 400 404            | 400 404               | 400 404           | 500.070                | CEE 040                       | COO 040                   |
| Total Revenue (excluding capital transfers                     |      | 356 326            | 405 312            | 381 974            | 553 927            | 428 181            | 428 181               | 428 181           | 562 673                | 655 943                       | 692 012                   |
| and contributions)                                             |      |                    |                    |                    |                    |                    |                       |                   |                        |                               |                           |
| Expenditure By Type                                            |      |                    |                    |                    |                    |                    |                       |                   |                        |                               |                           |
| Employ ee related costs                                        | 2    | 159 789            | 154 409            | 162 210            | 171 638            | 171 638            | 171 638               | 171 638           | 182 250                | 192 274                       | 202 849                   |
| Remuneration of councillors                                    | 3    | 6 221              | 6 634              | 6 825              | 7 416<br>3 637     | 8 416<br>3 637     | 8 416<br>3 637        | 8 416<br>3 637    | 7 722<br>10 347        | 8 147<br>10 916               | 8 595<br>11 516           |
| Debt impairment Depreciation & asset impairment                | 2    | 42 788             | 51 504             | 55 435             | 75 445             | 75 445             | 75 445                | 75 445            | 83 194                 | 87 770                        | 92 597                    |
| Finance charges                                                | 2    | 42 700             | 31 304             | 55 455             | 75 445             | 70 440             | 75 445                | 70 440            | 03 194                 | 01 110                        | 92 391                    |
| Bulk purchases                                                 | 2    | 70 963             | 65 947             | 82 214             | 79 307             | 88 507             | 88 507                | 88 507            | 83 431                 | 88 020                        | 92 861                    |
| Other materials                                                | 8    | 34 254             | 38 223             | 57 910             | 76 786             | 72 986             | 72 986                | 72 986            | 25 798                 | 27 217                        | 28 714                    |
| Contracted services                                            |      | 132 358            | 116 556            | 81 254             | 131 404            | 132 085            | 132 085               | 132 085           | 172 309                | 181 786                       | 191 785                   |
| Transfers and subsidies                                        |      | -                  | 1 507              | 1 396              | 1 954              | 1 954              | 1 954                 | 1 954             | 2 150                  | 2 268                         | 2 393                     |
| Other ex penditure                                             | 4, 5 | 99 198             | 97 000             | 91 518             | 46 595             | 43 995             | 43 995                | 43 995            | 56 981                 | 60 048                        | 63 351                    |
| Loss on disposal of PPE                                        |      |                    |                    |                    |                    |                    |                       |                   |                        |                               |                           |
| Total Expenditure                                              |      | 545 571            | 531 781            | 538 760            | 594 182            | 598 663            | 598 663               | 598 663           | 624 184                | 658 447                       | 694 661                   |
| Surplus/(Deficit) I ransters and subsidies - capital (monetary |      | (189 245)          | (126 469)          | (156 786)          | (40 255)           | (170 483)          | (170 483)             | (170 483)         | (61 511)               | (2 504)                       | (2 649)                   |
| allocations) (National / Provincial and District)              |      | 345 860            | 490 237            | 508 156            | 449 830            | 499 830            | 499 830               | 499 830           | 469 624                | 418 078                       | 447 036                   |
| Transfers and subsidies - capital (monetary                    |      |                    |                    |                    |                    |                    |                       |                   |                        |                               |                           |
| allocations) (National / Provincial Departmental               |      |                    |                    |                    |                    |                    |                       |                   |                        |                               |                           |
| Agencies, Households, Non-profit Institutions,                 |      |                    |                    |                    |                    |                    |                       |                   |                        |                               |                           |
| Priv ate Enterprises, Public Corporatons, Higher               | 6    | -                  | -                  | -                  | -                  | 132 047            | 132 047               | 132 047           | -                      | -                             | -                         |
| Transfers and subsidies - capital (in-kind - all)              |      |                    |                    |                    |                    |                    |                       |                   |                        |                               |                           |
| Surplus/(Deficit) after capital transfers &                    |      | 156 616            | 363 767            | 351 370            | 409 575            | 461 394            | 461 394               | 461 394           | 408 113                | 415 574                       | 444 387                   |
| contributions<br>Tax ation                                     |      |                    |                    |                    |                    |                    |                       |                   |                        |                               |                           |
| Surplus/(Deficit) after taxation Attributable to minorities    |      | 156 616            | 363 767            | 351 370            | 409 575            | 461 394            | 461 394               | 461 394           | 408 113                | 415 574                       | 444 387                   |
| Surplus/(Deficit) attributable to municipality                 |      | 156 616            | 363 767            | 351 370            | 409 575            | 461 394            | 461 394               | 461 394           | 408 113                | 415 574                       | 444 387                   |
|                                                                | 7    | 130 010            | 303 101            | 331 370            | 409 3/3            | 401 394            | 401 394               | 401 394           | 400 113                | 413 374                       | 444 30/                   |
| Share of surplus/ (deficit) of associate                       |      | 156 616            | 363 767            | 351 370            | 409 575            | 461 394            | 461 394               | 461 394           | 408 113                | 415 574                       | 444 387                   |
| Surplus/(Deficit) for the year                                 |      | 130 010            | 303 161            | 331 3/0            | 409 5/5            | 401 394            | 401 394               | 401 394           | 400 113                | 410 3/4                       | 444 387                   |