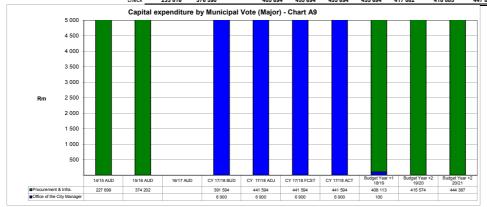

## **HIGHLIGHTS OF THE BUDGET**

Choose name from list - Table A1 Budget Summary

| Choose name from list - Table A1 Budget                                      | Summary              |                     |                      |                     |                     |                     |                     | 2040/40 M           | adious Tauss D                | ) aa 0              |
|------------------------------------------------------------------------------|----------------------|---------------------|----------------------|---------------------|---------------------|---------------------|---------------------|---------------------|-------------------------------|---------------------|
| Description                                                                  | 2014/15              | 2015/16             | 2016/17              |                     | Current Ye          | ear 2017/18         |                     |                     | edium Term R<br>nditure Frame |                     |
|                                                                              | Audited              | Audited             | Audited              | Original            | Adjusted            | Full Year           | Pre-audit           | Budget Year         |                               |                     |
| R thousands                                                                  | Outcome              | Outcome             | Outcome              | Budget              | Budget              | Forecast            | outcome             | 2018/19             | +1 2019/20                    | +2 2020/21          |
| Financial Performance                                                        |                      |                     |                      |                     |                     |                     |                     | 2010/10             | . 2010/20                     |                     |
| Property rates                                                               | -                    | -                   | -                    | -                   | -                   | -                   | -                   | -                   | -                             | -                   |
| Service charges                                                              | 29 100               | 24 554              | 19 699               | 23 541              | 28 541              | 28 541              | 28 541              | 24 765              | 26 127                        | 27 564              |
| Inv estment rev enue                                                         | 2 038                | 3 617               | 6 095                | 6 650               | 6 650               | 6 650               | 6 650               | 6 996               | 7 381                         | 7 787               |
| Transfers recognised - operational                                           | 313 589              | 372 665             | 354 619              | 391 492             | 391 492             | 391 492             | 391 492             | 431 674             | 464 968                       | 506 608             |
| Other own revenue                                                            | 11 600               | 4 476               | 1 560                | 132 244             | 1 498               | 1 498               | 1 498               | 99 239              | 157 467                       | 150 054             |
| Total Revenue (excluding capital transfers                                   | 356 326              | 405 312             | 381 974              | 553 927             | 428 181             | 428 181             | 428 181             | 562 673             | 655 943                       | 692 012             |
| and contributions)                                                           | 450 700              | 463 400             | 400 040              | 474 COO             | 171 638             | 171 638             | 171 638             | 400.000             | 400 074                       | 000 040             |
| Employ ee costs Remuneration of councillors                                  | 159 789<br>6 221     | 154 409<br>6 634    | 162 210<br>6 825     | 171 638<br>7 416    | 8 416               | 8 416               | 8 416               | 182 250<br>7 722    | 192 274<br>8 147              | 202 849<br>8 595    |
| Depreciation & asset impairment                                              | 42 788               | 51 504              | 55 435               | 75 445              | 75 445              | 75 445              | 75 445              | 83 194              | 87 770                        | 92 597              |
| Finance charges                                                              | -                    | -                   | -                    | -                   | -                   | -                   | -                   | -                   | -                             | -                   |
| Materials and bulk purchases                                                 | 105 217              | 104 171             | 140 123              | 156 093             | 161 493             | 161 493             | 161 493             | 109 230             | 115 238                       | 121 576             |
| Transfers and grants                                                         | -                    | 1 507               | 1 396                | 1 954               | 1 954               | 1 954               | 1 954               | 2 150               | 2 268                         | 2 393               |
| Other expenditure                                                            | 231 556              | 213 556             | 172 772              | 181 637             | 179 718             | 179 718             | 179 718             | 239 637             | 252 750                       | 266 651             |
| Total Expenditure                                                            | 545 571              | 531 781             | 538 760              | 594 182             | 598 663             | 598 663             | 598 663             | 624 184             | 658 447                       | 694 661             |
| Surplus/(Deficit)                                                            | (189 245)            | (126 469)           | (156 786)            | (40 255)            | (170 483)           | (170 483)           | (170 483)           | (61 511)            | (2 504)                       | (2 649)             |
| Transfers and subsidies - capital (monetary alloc                            |                      | 490 237             | 508 156              | 449 830             | 499 830             | 499 830             | 499 830             | 469 624             | 418 078                       | 447 036             |
| Contributions recognised - capital & contributed a                           | -                    | -                   | -                    | -                   | 132 047             | 132 047             | 132 047             | -                   | -                             | - 444.007           |
| Surplus/(Deficit) after capital transfers &                                  | 156 616              | 363 767             | 351 370              | 409 575             | 461 394             | 461 394             | 461 394             | 408 113             | 415 574                       | 444 387             |
| contributions                                                                |                      |                     |                      |                     |                     |                     |                     |                     |                               |                     |
| Share of surplus/ (deficit) of associate                                     | _                    | -                   | -                    | -                   | -                   | -                   | -                   | -                   | _                             | -                   |
| Surplus/(Deficit) for the year                                               | 156 616              | 363 767             | 351 370              | 409 575             | 461 394             | 461 394             | 461 394             | 408 113             | 415 574                       | 444 387             |
| Capital expenditure & funds sources                                          |                      |                     |                      |                     |                     |                     |                     |                     |                               |                     |
| Capital expenditure                                                          | 233 638              | 376 590             | 416 393              | 465 852             | 459 410             | 459 410             | 459 410             | 408 113             | 415 574                       | 444 387             |
| Transfers recognised - capital                                               | 228 618              | 375 054             | 412 398              | 449 830             | 443 208             | 443 208             | 443 208             | 408 113             | 415 574                       | 444 387             |
| Public contributions & donations                                             | -                    | -                   | -                    | -                   | -                   | -                   | -                   | -                   | -                             | -                   |
| Borrow ing                                                                   | -                    | -                   | -                    | -                   | -                   | -                   | -                   | -                   | -                             | -                   |
| Internally generated funds                                                   | 5 020                | 1 536               | 3 994                | 16 022              | 16 202              | 16 202              | 16 202              |                     |                               | -                   |
| Total sources of capital funds                                               | 233 638              | 376 590             | 416 393              | 465 852             | 459 410             | 459 410             | 459 410             | 408 113             | 415 574                       | 444 387             |
| Financial position                                                           |                      |                     |                      |                     |                     |                     |                     |                     |                               |                     |
| Total current assets                                                         | 33 035               | 49 806              | 49 231               | 65 898              | 35 261              | 35 261              | 35 261              | 78 653              | 81 384                        | 80 784              |
| Total non current assets Total current liabilities                           | 2 229 007<br>132 677 | 2 589 055<br>67 953 | 2 951 354<br>125 726 | 3 442 331<br>56 950 | 3 492 511<br>56 950 | 3 492 511<br>56 950 | 3 492 511<br>56 950 | 3 492 330<br>54 232 | 3 768 129<br>51 525           | 4 076 885<br>33 364 |
| Total non current liabilities                                                | 15 738               | 19 560              | 19 779               | 23 387              | 23 387              | 23 387              | 23 387              | 27 214              | 31 041                        | 31 041              |
| Community wealth/Equity                                                      | 2 145 639            | 2 551 349           | 2 855 080            | 3 427 891           | 3 447 434           | 3 447 434           | 3 447 434           | 3 489 537           | 3 766 947                     | 4 093 264           |
| Cash flows                                                                   |                      |                     |                      |                     |                     |                     |                     |                     |                               |                     |
| Net cash from (used) operating                                               | 177 706              | 384 812             | 456 864              | 328 916             | 333 411             | 333 411             | 333 411             | 501 654             | 467 655                       | 515 406             |
| Net cash from (used) investing                                               | (233 421)            | (376 590)           | (416 215)            | (409 542)           | (459 542)           | (459 542)           | (459 542)           | (408 113)           | (415 574)                     | (444 387)           |
| Net cash from (used) financing                                               | 15 733               | 3 827               | 219                  | - /                 | - /                 | -                   | -                   | -                   | -                             | -                   |
| Cash/cash equivalents at the year end                                        | (45 481)             | (33 432)            | 7 436                | (114 058)           | 761                 | 761                 | 761                 | 94 302              | 146 383                       | 217 402             |
| Cash backing/surplus reconciliation                                          |                      |                     |                      |                     |                     |                     |                     |                     |                               |                     |
| Cash and investments available                                               | (45 481)             | 6                   | 7 436                | 31 398              | 761                 | 761                 | 761                 | 50 000              | 52 000                        | 65 000              |
| Application of cash and investments                                          | 55 231               | 31 485              | 33 341               | 44 869              | 2 105               | 2 105               | 2 105               | 4 873               | 13 882                        | 10 600              |
| Balance - surplus (shortfall)                                                | (100 712)            | (31 479)            | (25 905)             | (13 471)            | (1 344)             | (1 344)             | (1 344)             | 45 127              | 38 118                        | 54 400              |
| Asset management                                                             |                      |                     |                      |                     |                     |                     |                     |                     |                               |                     |
| Asset register summary (WDV)                                                 | 2 222 058            | 2 580 815           | 2 938 577            | 3 436 247           | 3 486 427           | 3 486 427           |                     | 3 486 427           | 3 480 981                     | 3 756 280           |
| Depreciation                                                                 | 45 070               | 53 098              | 57 672               | 75 445              | 75 445              | 75 445              |                     | 83 194              | 87 770                        | 92 597              |
| Renew al of Existing Assets Repairs and Maintenance                          | -<br>41 115          | 29 009              | -<br>19 018          | -<br>40 445         | -<br>36 645         | -<br>36 645         |                     | -<br>36 103         | -<br>38 089                   | -<br>40 184         |
|                                                                              | 41 113               | 29 009              | 19 010               | 40 440              | JU U43              | JU U43              |                     | 30 103              | 30 009                        | 40 104              |
| Free services                                                                | 040                  | 001                 | 000                  |                     |                     |                     | 0.405               | 0.405               | 0.007                         | 0.004               |
| Cost of Free Basic Services provided  Revenue cost of free services provided | 848                  | 891<br>-            | 636                  | 0                   | 0 _                 | 0                   | 2 425               | 2 425               | 2 667                         | 2 934               |
| Households below minimum service level                                       | _                    | -                   | _                    | _                   | _                   | _                   | _                   | _                   | _                             | _                   |
| Water:                                                                       | 171                  | 173                 | 62                   | 6                   | 6                   | 6                   | 7                   | 7                   | 8                             | 8                   |
| Sanitation/sew erage:                                                        | 46                   | 36                  | 36                   | 6                   | 6                   | 6                   | 6                   | 6                   | 7                             | 7                   |
| Energy:                                                                      | -                    | -                   | -                    | -                   | -                   | -                   | -                   | _                   | -                             | -                   |
| Refuse:                                                                      | -                    | -                   | -                    | -                   | -                   | -                   | _                   | -                   | -                             | -                   |
|                                                                              |                      |                     |                      |                     |                     |                     |                     |                     |                               |                     |