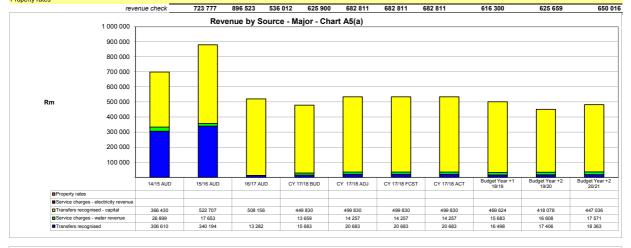

### (ii) Division of Revenue Bill

| GRANT           | 2017/2018      | 2018/2019      | 2019/20        | 2020/21        |
|-----------------|----------------|----------------|----------------|----------------|
| EQUITABLE SHARE | 382 571 000.00 | 424 766 000.00 | 463 503 000.00 | 505 418 000.00 |
| FMG             | 1 250 000.00   | 1 000 000.00   | 1 465 000.00   | 1 200 000.00   |
| EPWP            | 5 760 000.00   | 5 908 000.00   |                |                |
| MIG             | 229 725 000.00 | 220 762 000.00 | 225 574 000.00 | 238 887 000.00 |
| RBIG            | 107 746 000.00 | 131 498 000.00 | 90 000 000.00  | 100 000 000.00 |
| WSIG            | 110 000 000.00 | 115 000 000.00 | 100 000 000.00 | 105 500 000.00 |
| RRAMS           | 2 359 000.00   | 2 364 000.00   | 2 504 000.00   | 2 649 000.00   |
| TOTAL           | 839 411 000.00 | 901 298 000.00 | 883 046 000.00 | 953 654 000.00 |

## **HIGHLIGHTS OF THE BUDGET**

Choose name from list - Table A1 Budget Summary

| Choose name from list - Table A1 Budget                                      | Summary              |                     |                      |                     |                     |                     |                     | 2040/40 M           | adious Tauss D                | ) aa 0              |
|------------------------------------------------------------------------------|----------------------|---------------------|----------------------|---------------------|---------------------|---------------------|---------------------|---------------------|-------------------------------|---------------------|
| Description                                                                  | 2014/15              | 2015/16             | 2016/17              |                     | Current Ye          | ear 2017/18         |                     |                     | edium Term R<br>nditure Frame |                     |
|                                                                              | Audited              | Audited             | Audited              | Original            | Adjusted            | Full Year           | Pre-audit           | Budget Year         |                               |                     |
| R thousands                                                                  | Outcome              | Outcome             | Outcome              | Budget              | Budget              | Forecast            | outcome             | 2018/19             | +1 2019/20                    | +2 2020/21          |
| Financial Performance                                                        |                      |                     |                      |                     |                     |                     |                     | 2010/10             | . 2010/20                     |                     |
| Property rates                                                               | -                    | -                   | -                    | -                   | -                   | -                   | -                   | -                   | -                             | -                   |
| Service charges                                                              | 29 100               | 24 554              | 19 699               | 23 541              | 28 541              | 28 541              | 28 541              | 24 765              | 26 127                        | 27 564              |
| Inv estment rev enue                                                         | 2 038                | 3 617               | 6 095                | 6 650               | 6 650               | 6 650               | 6 650               | 6 996               | 7 381                         | 7 787               |
| Transfers recognised - operational                                           | 313 589              | 372 665             | 354 619              | 391 492             | 391 492             | 391 492             | 391 492             | 431 674             | 464 968                       | 506 608             |
| Other own revenue                                                            | 11 600               | 4 476               | 1 560                | 132 244             | 1 498               | 1 498               | 1 498               | 99 239              | 157 467                       | 150 054             |
| Total Revenue (excluding capital transfers                                   | 356 326              | 405 312             | 381 974              | 553 927             | 428 181             | 428 181             | 428 181             | 562 673             | 655 943                       | 692 012             |
| and contributions)                                                           | 450 700              | 463 400             | 400 040              | 474 COO             | 171 638             | 171 638             | 171 638             | 400.000             | 400 074                       | 000 040             |
| Employ ee costs Remuneration of councillors                                  | 159 789<br>6 221     | 154 409<br>6 634    | 162 210<br>6 825     | 171 638<br>7 416    | 8 416               | 8 416               | 8 416               | 182 250<br>7 722    | 192 274<br>8 147              | 202 849<br>8 595    |
| Depreciation & asset impairment                                              | 42 788               | 51 504              | 55 435               | 75 445              | 75 445              | 75 445              | 75 445              | 83 194              | 87 770                        | 92 597              |
| Finance charges                                                              | -                    | -                   | -                    | -                   | -                   | -                   | -                   | -                   | -                             | -                   |
| Materials and bulk purchases                                                 | 105 217              | 104 171             | 140 123              | 156 093             | 161 493             | 161 493             | 161 493             | 109 230             | 115 238                       | 121 576             |
| Transfers and grants                                                         | -                    | 1 507               | 1 396                | 1 954               | 1 954               | 1 954               | 1 954               | 2 150               | 2 268                         | 2 393               |
| Other expenditure                                                            | 231 556              | 213 556             | 172 772              | 181 637             | 179 718             | 179 718             | 179 718             | 239 637             | 252 750                       | 266 651             |
| Total Expenditure                                                            | 545 571              | 531 781             | 538 760              | 594 182             | 598 663             | 598 663             | 598 663             | 624 184             | 658 447                       | 694 661             |
| Surplus/(Deficit)                                                            | (189 245)            | (126 469)           | (156 786)            | (40 255)            | (170 483)           | (170 483)           | (170 483)           | (61 511)            | (2 504)                       | (2 649)             |
| Transfers and subsidies - capital (monetary alloc                            |                      | 490 237             | 508 156              | 449 830             | 499 830             | 499 830             | 499 830             | 469 624             | 418 078                       | 447 036             |
| Contributions recognised - capital & contributed a                           | -                    | -                   | -                    | -                   | 132 047             | 132 047             | 132 047             | -                   | -                             | - 444.007           |
| Surplus/(Deficit) after capital transfers &                                  | 156 616              | 363 767             | 351 370              | 409 575             | 461 394             | 461 394             | 461 394             | 408 113             | 415 574                       | 444 387             |
| contributions                                                                |                      |                     |                      |                     |                     |                     |                     |                     |                               |                     |
| Share of surplus/ (deficit) of associate                                     | _                    | -                   | -                    | -                   | -                   | -                   | -                   | -                   | _                             | -                   |
| Surplus/(Deficit) for the year                                               | 156 616              | 363 767             | 351 370              | 409 575             | 461 394             | 461 394             | 461 394             | 408 113             | 415 574                       | 444 387             |
| Capital expenditure & funds sources                                          |                      |                     |                      |                     |                     |                     |                     |                     |                               |                     |
| Capital expenditure                                                          | 233 638              | 376 590             | 416 393              | 465 852             | 459 410             | 459 410             | 459 410             | 408 113             | 415 574                       | 444 387             |
| Transfers recognised - capital                                               | 228 618              | 375 054             | 412 398              | 449 830             | 443 208             | 443 208             | 443 208             | 408 113             | 415 574                       | 444 387             |
| Public contributions & donations                                             | -                    | -                   | -                    | -                   | -                   | -                   | -                   | -                   | -                             | -                   |
| Borrow ing                                                                   | -                    | -                   | -                    | -                   | -                   | -                   | -                   | -                   | -                             | -                   |
| Internally generated funds                                                   | 5 020                | 1 536               | 3 994                | 16 022              | 16 202              | 16 202              | 16 202              |                     |                               | -                   |
| Total sources of capital funds                                               | 233 638              | 376 590             | 416 393              | 465 852             | 459 410             | 459 410             | 459 410             | 408 113             | 415 574                       | 444 387             |
| Financial position                                                           |                      |                     |                      |                     |                     |                     |                     |                     |                               |                     |
| Total current assets                                                         | 33 035               | 49 806              | 49 231               | 65 898              | 35 261              | 35 261              | 35 261              | 78 653              | 81 384                        | 80 784              |
| Total non current assets Total current liabilities                           | 2 229 007<br>132 677 | 2 589 055<br>67 953 | 2 951 354<br>125 726 | 3 442 331<br>56 950 | 3 492 511<br>56 950 | 3 492 511<br>56 950 | 3 492 511<br>56 950 | 3 492 330<br>54 232 | 3 768 129<br>51 525           | 4 076 885<br>33 364 |
| Total non current liabilities                                                | 15 738               | 19 560              | 19 779               | 23 387              | 23 387              | 23 387              | 23 387              | 27 214              | 31 041                        | 31 041              |
| Community wealth/Equity                                                      | 2 145 639            | 2 551 349           | 2 855 080            | 3 427 891           | 3 447 434           | 3 447 434           | 3 447 434           | 3 489 537           | 3 766 947                     | 4 093 264           |
| Cash flows                                                                   |                      |                     |                      |                     |                     |                     |                     |                     |                               |                     |
| Net cash from (used) operating                                               | 177 706              | 384 812             | 456 864              | 328 916             | 333 411             | 333 411             | 333 411             | 501 654             | 467 655                       | 515 406             |
| Net cash from (used) investing                                               | (233 421)            | (376 590)           | (416 215)            | (409 542)           | (459 542)           | (459 542)           | (459 542)           | (408 113)           | (415 574)                     | (444 387)           |
| Net cash from (used) financing                                               | 15 733               | 3 827               | 219                  | - /                 | - /                 | -                   | -                   | -                   | -                             | -                   |
| Cash/cash equivalents at the year end                                        | (45 481)             | (33 432)            | 7 436                | (114 058)           | 761                 | 761                 | 761                 | 94 302              | 146 383                       | 217 402             |
| Cash backing/surplus reconciliation                                          |                      |                     |                      |                     |                     |                     |                     |                     |                               |                     |
| Cash and investments available                                               | (45 481)             | 6                   | 7 436                | 31 398              | 761                 | 761                 | 761                 | 50 000              | 52 000                        | 65 000              |
| Application of cash and investments                                          | 55 231               | 31 485              | 33 341               | 44 869              | 2 105               | 2 105               | 2 105               | 4 873               | 13 882                        | 10 600              |
| Balance - surplus (shortfall)                                                | (100 712)            | (31 479)            | (25 905)             | (13 471)            | (1 344)             | (1 344)             | (1 344)             | 45 127              | 38 118                        | 54 400              |
| Asset management                                                             |                      |                     |                      |                     |                     |                     |                     |                     |                               |                     |
| Asset register summary (WDV)                                                 | 2 222 058            | 2 580 815           | 2 938 577            | 3 436 247           | 3 486 427           | 3 486 427           |                     | 3 486 427           | 3 480 981                     | 3 756 280           |
| Depreciation                                                                 | 45 070               | 53 098              | 57 672               | 75 445              | 75 445              | 75 445              |                     | 83 194              | 87 770                        | 92 597              |
| Renew al of Existing Assets Repairs and Maintenance                          | -<br>41 115          | 29 009              | -<br>19 018          | -<br>40 445         | -<br>36 645         | -<br>36 645         |                     | -<br>36 103         | -<br>38 089                   | -<br>40 184         |
|                                                                              | 41 113               | 29 009              | 19 010               | 40 440              | JU U43              | JU U43              |                     | 30 103              | 30 009                        | 40 104              |
| Free services                                                                | 040                  | 001                 | 000                  |                     |                     |                     | 0.405               | 0.405               | 0.007                         | 0.004               |
| Cost of Free Basic Services provided  Revenue cost of free services provided | 848                  | 891<br>-            | 636                  | 0                   | 0 _                 | 0                   | 2 425               | 2 425               | 2 667                         | 2 934               |
| Households below minimum service level                                       | _                    | -                   | _                    | _                   | _                   | _                   | _                   | _                   | _                             | _                   |
| Water:                                                                       | 171                  | 173                 | 62                   | 6                   | 6                   | 6                   | 7                   | 7                   | 8                             | 8                   |
| Sanitation/sew erage:                                                        | 46                   | 36                  | 36                   | 6                   | 6                   | 6                   | 6                   | 6                   | 7                             | 7                   |
| Energy:                                                                      | -                    | -                   | -                    | -                   | -                   | -                   | -                   | _                   | -                             | -                   |
| Refuse:                                                                      | -                    | -                   | -                    | -                   | -                   | -                   | _                   | -                   | -                             | -                   |
|                                                                              |                      |                     |                      |                     |                     |                     |                     |                     |                               |                     |