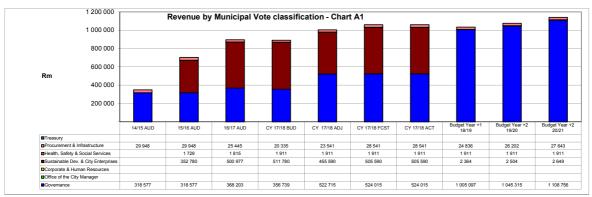

Figure 2. Operating expenditure

Choose name from list - Table A2 Budgeted Financial Performance (revenue and expenditure by functional classification)

| Functional Classification Description | Ref | 2014/15 | 2015/16 | 2016/17 | Cur       | rent Year 2017 | /18       |             | ledium Term R<br>Inditure Frame |             |
|---------------------------------------|-----|---------|---------|---------|-----------|----------------|-----------|-------------|---------------------------------|-------------|
| - ··                                  | ١.  | Audited | Audited | Audited | Original  | Adjusted       | Full Year | Budget Year | Budget Year                     | Budget Year |
| R thousand                            | 1   | Outcome | Outcome | Outcome | Budget    | Budget         | Forecast  | 2018/19     | +1 2019/20                      | +2 2020/21  |
| Revenue - Functional                  |     |         |         |         |           |                |           |             |                                 |             |
| Governance and administration         |     | 318 577 | 368 203 | 356 739 | 522 715   | 524 015        | 524 015   | 1 005 097   | 1 045 315                       | 1 108 756   |
| Ex ecutive and council                |     | -       | -       | -       | -         | -              | -         | -           | -                               | _           |
| Finance and administration            |     | 318 577 | 368 203 | 356 739 | 522 715   | 524 015        | 524 015   | 1 005 097   | 1 045 315                       | 1 108 756   |
| Internal audit                        |     | -       | -       | -       | -         | -              | -         | -           | _                               | _           |
| Community and public safety           |     | 1 729   | 1 815   | 1 911   | 1 911     | 1 911          | 1 911     | _           | -                               | _           |
| Community and social services         |     | 1 729   | 1 815   | 1 911   | 1 911     | 1 911          | 1 911     | -           | _                               | _           |
| Sport and recreation                  |     | -       | -       | -       | -         | -              | -         | _           | -                               | -           |
| Public safety                         |     | -       | -       | -       | - 1       | -              | _         | _           | - I                             | -           |
| Housing                               |     | -       | -       | -       | -         | -              | _         | _           | -                               | _           |
| Health                                |     | -       | -       | -       | -         | -              | -         | -           | -                               | -           |
| Economic and environmental services   |     | 352 780 | 500 977 | 511 780 | 455 590   | 505 590        | 505 590   | 2 364       | 2 504                           | 2 649       |
| Planning and development              |     | 352 780 | 500 977 | 511 780 | 455 590   | 505 590        | 505 590   | 2 364       | 2 504                           | 2 649       |
| Road transport                        |     | _       | -       | _       | - 1       | _ [            | _         | _           | -                               | _           |
| Environmental protection              |     | -       | _       | -       | _         | - 1            | _         | _           | _                               | _           |
| Trading services                      |     | 29 948  | 25 445  | 20 335  | 23 541    | 28 541         | 28 541    | 24 836      | 26 202                          | 27 643      |
| Energy sources                        |     | -       | -       | _       | _         | -              | _         | _           | _                               | _           |
| Water management                      |     | 21 012  | 17 653  | 13 282  | 15 683    | 20 683         | 20 683    | 16 498      | 17 406                          | 18 363      |
| Waste water management                |     | 8 936   | 7 792   | 7 054   | 7 858     | 7 858          | 7 858     | 8 338       | 8 796                           | 9 280       |
| Waste management                      |     | _       | _       | _       | _         | _              | _         | _           | _                               | _           |
| Other                                 | 4   | _       | _       | _       | _         | _              | _         | _           | _                               | _           |
| Total Revenue - Functional            | 2   | 703 035 | 896 439 | 890 766 | 1 003 757 | 1 060 057      | 1 060 057 | 1 032 297   | 1 074 021                       | 1 139 048   |
| Expenditure - Functional              |     |         |         | •       |           |                |           |             |                                 |             |
| Governance and administration         |     | 132 811 | 131 576 | 147 129 | 225 228   | 224 809        | 224 809   | 249 215     | 262 854                         | 277 311     |
| Ex ecutive and council                |     | 44 671  | 44 554  | 40 583  | 49 827    | 49 227         | 49 227    | 45 907      | 48 432                          | 51 095      |
| Finance and administration            |     | 88 140  | 87 021  | 106 546 | 175 400   | 175 581        | 175 581   | 203 308     | 214 423                         | 226 216     |
| Internal audit                        |     | _       | _       | _       | _         | _              | _         | _           | _                               | _           |
| Community and public safety           |     | 35 194  | 36 664  | 33 399  | 41 636    | 37 836         | 37 836    | 39 174      | 41 329                          | 43 602      |
| Community and social services         |     | 32 360  | 34 482  | 31 399  | 31 962    | 28 162         | 28 162    | 29 095      | 30 696                          | 32 384      |
| Sport and recreation                  |     | _       | _       | _       | _         |                |           |             | _                               | _           |
| Public safety                         |     | _       | _       | _       | _         | _              | _         | _           | _                               | _           |
| Housing                               |     | _       | _       | _       | _         | _              | _         | _           | _                               | _           |
| Health                                |     | 2 834   | 2 182   | 2 000   | 9 674     | 9 674          | 9 674     | 10 079      | 10 633                          | 11 218      |
| Economic and environmental services   |     | 127 115 | 127 117 | 90 564  | 97 427    | 97 427         | 97 427    | 102 122     | 107 739                         | 113 665     |
| Planning and development              |     | 127 115 | 127 117 | 90 564  | 97 427    | 97 427         | 97 427    | 102 122     | 107 739                         | 113 665     |
| Road transport                        |     |         |         | _       | - 1       | - 1            | -         | .02 .22     |                                 | _           |
| Environmental protection              |     | _       | _       | _       | _         | _              | _         | _           | _                               | _           |
| Trading services                      |     | 231 020 | 219 967 | 258 613 | 220 648   | 229 348        | 229 348   | 225 471     | 237 872                         | 250 955     |
| Energy sources                        |     | 201 020 |         | 200 010 | _         | _              | _         |             | 257 572                         |             |
| Water management                      |     | 222 774 | 213 771 | 252 272 | 211 980   | 220 680        | 220 680   | 216 520     | 228 429                         | 240 992     |
| Waste water management                |     | 8 246   | 6 196   | 6 340   | 8 668     | 8 668          | 8 668     | 8 951       | 9 444                           | 9 963       |
| Waste management                      |     | 0 240   | 0 130   | 0 340   | - 0       | - 0            | - 0000    | 0 331       | 3 444                           | 3 300       |
| Other                                 | 4   | 21 647  | 23 588  | 11 509  | 9 243     | 9 243          | 9 243     | 8 201       | 8 652                           | 9 128       |
| Total Expenditure - Functional        | 3   | 547 787 | 538 913 | 541 214 | 594 182   | 598 663        | 598 663   | 624 184     | 658 447                         | 694 661     |
|                                       |     |         |         |         |           |                |           |             |                                 |             |