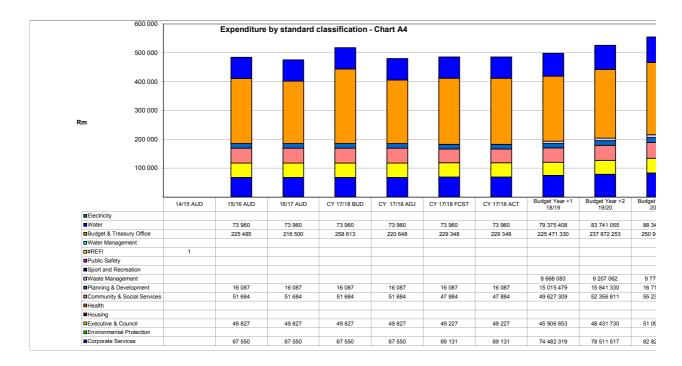

Choose name from list - Table A4 Budgeted Financial Performance (revenue and expenditure)

| Description                                                    | Ref  | 2014/15            | 2015/16            | 2016/17            |                    | Current Ye         | ar 2017/18            |                   |                        | edium Term R<br>nditure Frame |                           |
|----------------------------------------------------------------|------|--------------------|--------------------|--------------------|--------------------|--------------------|-----------------------|-------------------|------------------------|-------------------------------|---------------------------|
| R thousand                                                     | 1    | Audited<br>Outcome | Audited<br>Outcome | Audited<br>Outcome | Original<br>Budget | Adjusted<br>Budget | Full Year<br>Forecast | Pre-audit outcome | Budget Year<br>2018/19 | Budget Year<br>+1 2019/20     | Budget Year<br>+2 2020/21 |
| Revenue By Source                                              |      |                    |                    |                    |                    |                    |                       |                   |                        |                               |                           |
| Property rates                                                 | 2    | -                  | -                  | -                  | -                  | -                  | -                     | -                 | -                      | -                             | -                         |
| Service charges - electricity revenue                          | 2    | -                  | -                  | -                  | -                  | -                  | -                     | -                 | -                      | -                             | -                         |
| Service charges - water revenue                                | 2    | 20 163             | 16 762             | 12 646             | 15 683             | 20 683             | 20 683                | 20 683            | 16 498                 | 17 406                        | 18 363                    |
| Service charges - sanitation revenue                           | 2    | 8 936              | 7 792              | 7 054              | 7 858              | 7 858              | 7 858                 | 7 858             | 8 267                  | 8 721                         | 9 201                     |
| Service charges - refuse revenue                               | 2    | -                  | -                  | -                  | -                  | -                  | -                     | _                 | _                      | -                             | -                         |
| Service charges - other                                        |      |                    |                    |                    |                    |                    |                       |                   |                        |                               |                           |
| Rental of facilities and equipment                             |      | 178                | 169                | 135                | 113                | 113                | 113                   | 113               | 119                    | 125                           | 132                       |
| Interest earned - external investments                         |      | 2 038              | 3 617              | 6 095              | 6 650              | 6 650              | 6 650                 | 6 650             | 6 996                  | 7 381                         | 7 787                     |
| Interest earned - outstanding debtors                          |      | _                  | 28                 | 82                 | 85                 | 85                 | 85                    | 85                | 89                     | 94                            | 100                       |
| Dividends received                                             |      |                    |                    |                    |                    |                    |                       |                   |                        |                               |                           |
| Fines, penalties and forfeits                                  |      | _                  | _                  | _                  | _                  | _                  | _                     | _                 | 71                     | 75                            | 79                        |
| Licences and permits                                           |      | _                  | _                  | _                  | _                  | _                  | _                     | _                 | ′'                     | 10                            | /3                        |
| Agency services                                                |      | _                  | _                  | _                  | _ [                | _                  | _                     | _                 | _                      | _                             | _                         |
| Transfers and subsidies                                        |      | 313 589            | 372 665            | 354 619            | 391 492            | 391 492            | 391 492               | 391 492           | 431 674                | 464 968                       | 506 608                   |
| Other revenue                                                  | 2    |                    |                    |                    |                    |                    |                       |                   |                        |                               | 149 743                   |
|                                                                | 2    | 11 421             | 4 279              | 1 344              | 132 047            | 1 300              | 1 300                 | 1 300             | 98 959                 | 157 173                       | 149 743                   |
| Gains on disposal of PPE                                       |      | 250 200            | 405 240            | 204 074            | FF2 007            | 400 404            | 400 404               | 400 404           | 500.070                | CEE 040                       | COO 040                   |
| Total Revenue (excluding capital transfers                     |      | 356 326            | 405 312            | 381 974            | 553 927            | 428 181            | 428 181               | 428 181           | 562 673                | 655 943                       | 692 012                   |
| and contributions)                                             |      |                    |                    |                    |                    |                    |                       |                   |                        |                               |                           |
| Expenditure By Type                                            |      |                    |                    |                    |                    |                    |                       |                   |                        |                               |                           |
| Employ ee related costs                                        | 2    | 159 789            | 154 409            | 162 210            | 171 638            | 171 638            | 171 638               | 171 638           | 182 250                | 192 274                       | 202 849                   |
| Remuneration of councillors                                    | 3    | 6 221              | 6 634              | 6 825              | 7 416<br>3 637     | 8 416<br>3 637     | 8 416<br>3 637        | 8 416<br>3 637    | 7 722<br>10 347        | 8 147<br>10 916               | 8 595<br>11 516           |
| Debt impairment Depreciation & asset impairment                | 2    | 42 788             | 51 504             | 55 435             | 75 445             | 75 445             | 75 445                | 75 445            | 83 194                 | 87 770                        | 92 597                    |
| Finance charges                                                | 2    | 42 700             | 31 304             | 55 455             | 75 445             | 70 440             | 75 445                | 70 440            | 03 194                 | 01 110                        | 92 391                    |
| Bulk purchases                                                 | 2    | 70 963             | 65 947             | 82 214             | 79 307             | 88 507             | 88 507                | 88 507            | 83 431                 | 88 020                        | 92 861                    |
| Other materials                                                | 8    | 34 254             | 38 223             | 57 910             | 76 786             | 72 986             | 72 986                | 72 986            | 25 798                 | 27 217                        | 28 714                    |
| Contracted services                                            |      | 132 358            | 116 556            | 81 254             | 131 404            | 132 085            | 132 085               | 132 085           | 172 309                | 181 786                       | 191 785                   |
| Transfers and subsidies                                        |      | -                  | 1 507              | 1 396              | 1 954              | 1 954              | 1 954                 | 1 954             | 2 150                  | 2 268                         | 2 393                     |
| Other ex penditure                                             | 4, 5 | 99 198             | 97 000             | 91 518             | 46 595             | 43 995             | 43 995                | 43 995            | 56 981                 | 60 048                        | 63 351                    |
| Loss on disposal of PPE                                        |      |                    |                    |                    |                    |                    |                       |                   |                        |                               |                           |
| Total Expenditure                                              |      | 545 571            | 531 781            | 538 760            | 594 182            | 598 663            | 598 663               | 598 663           | 624 184                | 658 447                       | 694 661                   |
| Surplus/(Deficit) I ransters and subsidies - capital (monetary |      | (189 245)          | (126 469)          | (156 786)          | (40 255)           | (170 483)          | (170 483)             | (170 483)         | (61 511)               | (2 504)                       | (2 649)                   |
| allocations) (National / Provincial and District)              |      | 345 860            | 490 237            | 508 156            | 449 830            | 499 830            | 499 830               | 499 830           | 469 624                | 418 078                       | 447 036                   |
| Transfers and subsidies - capital (monetary                    |      |                    |                    |                    |                    |                    |                       |                   |                        |                               |                           |
| allocations) (National / Provincial Departmental               |      |                    |                    |                    |                    |                    |                       |                   |                        |                               |                           |
| Agencies, Households, Non-profit Institutions,                 |      |                    |                    |                    |                    |                    |                       |                   |                        |                               |                           |
| Priv ate Enterprises, Public Corporatons, Higher               | 6    | -                  | -                  | -                  | -                  | 132 047            | 132 047               | 132 047           | -                      | -                             | -                         |
| Transfers and subsidies - capital (in-kind - all)              |      |                    |                    |                    |                    |                    |                       |                   |                        |                               |                           |
| Surplus/(Deficit) after capital transfers &                    |      | 156 616            | 363 767            | 351 370            | 409 575            | 461 394            | 461 394               | 461 394           | 408 113                | 415 574                       | 444 387                   |
| contributions<br>Tax ation                                     |      |                    |                    |                    |                    |                    |                       |                   |                        |                               |                           |
| Surplus/(Deficit) after taxation Attributable to minorities    |      | 156 616            | 363 767            | 351 370            | 409 575            | 461 394            | 461 394               | 461 394           | 408 113                | 415 574                       | 444 387                   |
| Surplus/(Deficit) attributable to municipality                 |      | 156 616            | 363 767            | 351 370            | 409 575            | 461 394            | 461 394               | 461 394           | 408 113                | 415 574                       | 444 387                   |
|                                                                | 7    | 130 010            | 303 101            | 331 370            | 409 3/3            | 401 394            | 401 394               | 401 394           | 400 113                | 413 374                       | 444 30/                   |
| Share of surplus/ (deficit) of associate                       |      | 156 616            | 363 767            | 351 370            | 409 575            | 461 394            | 461 394               | 461 394           | 408 113                | 415 574                       | 444 387                   |
| Surplus/(Deficit) for the year                                 |      | 130 010            | 303 161            | 331 3/0            | 409 5/5            | 401 394            | 401 394               | 401 394           | 400 113                | 410 3/4                       | 444 387                   |