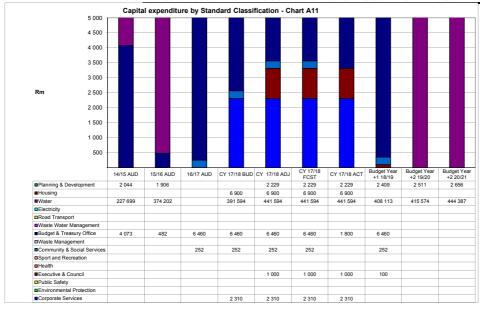

## **HIGHLIGHTS OF THE BUDGET**

Choose name from list - Table A1 Budget Summary

| Choose name from list - Table A1 Budget                                      | Summary              |                     |                      |                     |                     |                     |                     | 2040/40 M           | adious Tauss D                | ) aa 0              |
|------------------------------------------------------------------------------|----------------------|---------------------|----------------------|---------------------|---------------------|---------------------|---------------------|---------------------|-------------------------------|---------------------|
| Description                                                                  | 2014/15              | 2015/16             | 2016/17              |                     | Current Ye          | ear 2017/18         |                     |                     | edium Term R<br>nditure Frame |                     |
|                                                                              | Audited              | Audited             | Audited              | Original            | Adjusted            | Full Year           | Pre-audit           | Budget Year         |                               |                     |
| R thousands                                                                  | Outcome              | Outcome             | Outcome              | Budget              | Budget              | Forecast            | outcome             | 2018/19             | +1 2019/20                    | +2 2020/21          |
| Financial Performance                                                        |                      |                     |                      |                     |                     |                     |                     | 2010/10             | . 2010/20                     |                     |
| Property rates                                                               | -                    | -                   | -                    | -                   | -                   | -                   | -                   | -                   | -                             | -                   |
| Service charges                                                              | 29 100               | 24 554              | 19 699               | 23 541              | 28 541              | 28 541              | 28 541              | 24 765              | 26 127                        | 27 564              |
| Inv estment rev enue                                                         | 2 038                | 3 617               | 6 095                | 6 650               | 6 650               | 6 650               | 6 650               | 6 996               | 7 381                         | 7 787               |
| Transfers recognised - operational                                           | 313 589              | 372 665             | 354 619              | 391 492             | 391 492             | 391 492             | 391 492             | 431 674             | 464 968                       | 506 608             |
| Other own revenue                                                            | 11 600               | 4 476               | 1 560                | 132 244             | 1 498               | 1 498               | 1 498               | 99 239              | 157 467                       | 150 054             |
| Total Revenue (excluding capital transfers                                   | 356 326              | 405 312             | 381 974              | 553 927             | 428 181             | 428 181             | 428 181             | 562 673             | 655 943                       | 692 012             |
| and contributions)                                                           | 450 700              | 463 400             | 400 040              | 474 COO             | 171 638             | 171 638             | 171 638             | 400.000             | 400 074                       | 000 040             |
| Employ ee costs Remuneration of councillors                                  | 159 789<br>6 221     | 154 409<br>6 634    | 162 210<br>6 825     | 171 638<br>7 416    | 8 416               | 8 416               | 8 416               | 182 250<br>7 722    | 192 274<br>8 147              | 202 849<br>8 595    |
| Depreciation & asset impairment                                              | 42 788               | 51 504              | 55 435               | 75 445              | 75 445              | 75 445              | 75 445              | 83 194              | 87 770                        | 92 597              |
| Finance charges                                                              | -                    | -                   | -                    | -                   | -                   | -                   | -                   | -                   | -                             | -                   |
| Materials and bulk purchases                                                 | 105 217              | 104 171             | 140 123              | 156 093             | 161 493             | 161 493             | 161 493             | 109 230             | 115 238                       | 121 576             |
| Transfers and grants                                                         | -                    | 1 507               | 1 396                | 1 954               | 1 954               | 1 954               | 1 954               | 2 150               | 2 268                         | 2 393               |
| Other expenditure                                                            | 231 556              | 213 556             | 172 772              | 181 637             | 179 718             | 179 718             | 179 718             | 239 637             | 252 750                       | 266 651             |
| Total Expenditure                                                            | 545 571              | 531 781             | 538 760              | 594 182             | 598 663             | 598 663             | 598 663             | 624 184             | 658 447                       | 694 661             |
| Surplus/(Deficit)                                                            | (189 245)            | (126 469)           | (156 786)            | (40 255)            | (170 483)           | (170 483)           | (170 483)           | (61 511)            | (2 504)                       | (2 649)             |
| Transfers and subsidies - capital (monetary alloc                            |                      | 490 237             | 508 156              | 449 830             | 499 830             | 499 830             | 499 830             | 469 624             | 418 078                       | 447 036             |
| Contributions recognised - capital & contributed a                           | -                    | -                   | -                    | -                   | 132 047             | 132 047             | 132 047             | -                   | -                             | - 444.007           |
| Surplus/(Deficit) after capital transfers &                                  | 156 616              | 363 767             | 351 370              | 409 575             | 461 394             | 461 394             | 461 394             | 408 113             | 415 574                       | 444 387             |
| contributions                                                                |                      |                     |                      |                     |                     |                     |                     |                     |                               |                     |
| Share of surplus/ (deficit) of associate                                     | _                    | -                   | -                    | -                   | -                   | -                   | -                   | -                   | _                             | -                   |
| Surplus/(Deficit) for the year                                               | 156 616              | 363 767             | 351 370              | 409 575             | 461 394             | 461 394             | 461 394             | 408 113             | 415 574                       | 444 387             |
| Capital expenditure & funds sources                                          |                      |                     |                      |                     |                     |                     |                     |                     |                               |                     |
| Capital expenditure                                                          | 233 638              | 376 590             | 416 393              | 465 852             | 459 410             | 459 410             | 459 410             | 408 113             | 415 574                       | 444 387             |
| Transfers recognised - capital                                               | 228 618              | 375 054             | 412 398              | 449 830             | 443 208             | 443 208             | 443 208             | 408 113             | 415 574                       | 444 387             |
| Public contributions & donations                                             | -                    | -                   | -                    | -                   | -                   | -                   | -                   | -                   | -                             | -                   |
| Borrow ing                                                                   | -                    | -                   | -                    | -                   | -                   | -                   | -                   | -                   | -                             | -                   |
| Internally generated funds                                                   | 5 020                | 1 536               | 3 994                | 16 022              | 16 202              | 16 202              | 16 202              |                     |                               | -                   |
| Total sources of capital funds                                               | 233 638              | 376 590             | 416 393              | 465 852             | 459 410             | 459 410             | 459 410             | 408 113             | 415 574                       | 444 387             |
| Financial position                                                           |                      |                     |                      |                     |                     |                     |                     |                     |                               |                     |
| Total current assets                                                         | 33 035               | 49 806              | 49 231               | 65 898              | 35 261              | 35 261              | 35 261              | 78 653              | 81 384                        | 80 784              |
| Total non current assets Total current liabilities                           | 2 229 007<br>132 677 | 2 589 055<br>67 953 | 2 951 354<br>125 726 | 3 442 331<br>56 950 | 3 492 511<br>56 950 | 3 492 511<br>56 950 | 3 492 511<br>56 950 | 3 492 330<br>54 232 | 3 768 129<br>51 525           | 4 076 885<br>33 364 |
| Total non current liabilities                                                | 15 738               | 19 560              | 19 779               | 23 387              | 23 387              | 23 387              | 23 387              | 27 214              | 31 041                        | 31 041              |
| Community wealth/Equity                                                      | 2 145 639            | 2 551 349           | 2 855 080            | 3 427 891           | 3 447 434           | 3 447 434           | 3 447 434           | 3 489 537           | 3 766 947                     | 4 093 264           |
| Cash flows                                                                   |                      |                     |                      |                     |                     |                     |                     |                     |                               |                     |
| Net cash from (used) operating                                               | 177 706              | 384 812             | 456 864              | 328 916             | 333 411             | 333 411             | 333 411             | 501 654             | 467 655                       | 515 406             |
| Net cash from (used) investing                                               | (233 421)            | (376 590)           | (416 215)            | (409 542)           | (459 542)           | (459 542)           | (459 542)           | (408 113)           | (415 574)                     | (444 387)           |
| Net cash from (used) financing                                               | 15 733               | 3 827               | 219                  | - /                 | - /                 | -                   | -                   | -                   | -                             | -                   |
| Cash/cash equivalents at the year end                                        | (45 481)             | (33 432)            | 7 436                | (114 058)           | 761                 | 761                 | 761                 | 94 302              | 146 383                       | 217 402             |
| Cash backing/surplus reconciliation                                          |                      |                     |                      |                     |                     |                     |                     |                     |                               |                     |
| Cash and investments available                                               | (45 481)             | 6                   | 7 436                | 31 398              | 761                 | 761                 | 761                 | 50 000              | 52 000                        | 65 000              |
| Application of cash and investments                                          | 55 231               | 31 485              | 33 341               | 44 869              | 2 105               | 2 105               | 2 105               | 4 873               | 13 882                        | 10 600              |
| Balance - surplus (shortfall)                                                | (100 712)            | (31 479)            | (25 905)             | (13 471)            | (1 344)             | (1 344)             | (1 344)             | 45 127              | 38 118                        | 54 400              |
| Asset management                                                             |                      |                     |                      |                     |                     |                     |                     |                     |                               |                     |
| Asset register summary (WDV)                                                 | 2 222 058            | 2 580 815           | 2 938 577            | 3 436 247           | 3 486 427           | 3 486 427           |                     | 3 486 427           | 3 480 981                     | 3 756 280           |
| Depreciation                                                                 | 45 070               | 53 098              | 57 672               | 75 445              | 75 445              | 75 445              |                     | 83 194              | 87 770                        | 92 597              |
| Renew al of Existing Assets Repairs and Maintenance                          | -<br>41 115          | 29 009              | -<br>19 018          | -<br>40 445         | -<br>36 645         | -<br>36 645         |                     | -<br>36 103         | -<br>38 089                   | -<br>40 184         |
|                                                                              | 41 113               | 29 009              | 19 010               | 40 440              | JU U43              | JU U43              |                     | 30 103              | 30 009                        | 40 104              |
| Free services                                                                | 040                  | 001                 | 000                  |                     |                     |                     | 0.405               | 0.405               | 0.007                         | 0.004               |
| Cost of Free Basic Services provided  Revenue cost of free services provided | 848                  | 891<br>-            | 636                  | 0                   | 0 _                 | 0                   | 2 425               | 2 425               | 2 667                         | 2 934               |
| Households below minimum service level                                       | _                    | -                   | _                    | _                   | _                   | _                   | _                   | _                   | _                             | _                   |
| Water:                                                                       | 171                  | 173                 | 62                   | 6                   | 6                   | 6                   | 7                   | 7                   | 8                             | 8                   |
| Sanitation/sew erage:                                                        | 46                   | 36                  | 36                   | 6                   | 6                   | 6                   | 6                   | 6                   | 7                             | 7                   |
| Energy:                                                                      | -                    | -                   | -                    | -                   | -                   | -                   | -                   | _                   | -                             | -                   |
| Refuse:                                                                      | -                    | -                   | -                    | -                   | -                   | -                   | _                   | -                   | -                             | -                   |
|                                                                              |                      |                     |                      |                     |                     |                     |                     |                     |                               |                     |