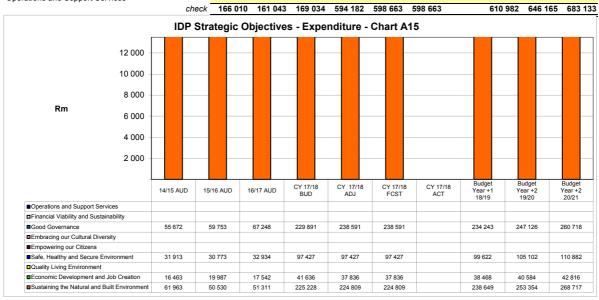

Figure 2. Operating expenditure

Choose name from list - Table A2 Budgeted Financial Performance (revenue and expenditure by functional classification)

| Functional Classification Description | Ref | 2014/15 | 2015/16 | 2016/17 | Cur       | rent Year 2017 | /18       |             | ledium Term R<br>Inditure Frame |             |
|---------------------------------------|-----|---------|---------|---------|-----------|----------------|-----------|-------------|---------------------------------|-------------|
| - ··                                  | ١.  | Audited | Audited | Audited | Original  | Adjusted       | Full Year | Budget Year | Budget Year                     | Budget Year |
| R thousand                            | 1   | Outcome | Outcome | Outcome | Budget    | Budget         | Forecast  | 2018/19     | +1 2019/20                      | +2 2020/21  |
| Revenue - Functional                  |     |         |         |         |           |                |           |             |                                 |             |
| Governance and administration         |     | 318 577 | 368 203 | 356 739 | 522 715   | 524 015        | 524 015   | 1 005 097   | 1 045 315                       | 1 108 756   |
| Ex ecutive and council                |     | -       | -       | -       | -         | -              | -         | -           | -                               | _           |
| Finance and administration            |     | 318 577 | 368 203 | 356 739 | 522 715   | 524 015        | 524 015   | 1 005 097   | 1 045 315                       | 1 108 756   |
| Internal audit                        |     | -       | -       | -       | -         | -              | -         | -           | _                               | _           |
| Community and public safety           |     | 1 729   | 1 815   | 1 911   | 1 911     | 1 911          | 1 911     | _           | -                               | _           |
| Community and social services         |     | 1 729   | 1 815   | 1 911   | 1 911     | 1 911          | 1 911     | -           | _                               | _           |
| Sport and recreation                  |     | -       | -       | -       | -         | -              | -         | _           | -                               | -           |
| Public safety                         |     | -       | -       | -       | - 1       | -              | _         | _           | - I                             | -           |
| Housing                               |     | -       | -       | -       | -         | -              | _         | _           | -                               | _           |
| Health                                |     | -       | -       | -       | -         | -              | -         | -           | -                               | -           |
| Economic and environmental services   |     | 352 780 | 500 977 | 511 780 | 455 590   | 505 590        | 505 590   | 2 364       | 2 504                           | 2 649       |
| Planning and development              |     | 352 780 | 500 977 | 511 780 | 455 590   | 505 590        | 505 590   | 2 364       | 2 504                           | 2 649       |
| Road transport                        |     | _       | -       | _       | - 1       | _ [            | _         | _           | -                               | _           |
| Environmental protection              |     | -       | _       | -       | _         | - 1            | _         | _           | _                               | _           |
| Trading services                      |     | 29 948  | 25 445  | 20 335  | 23 541    | 28 541         | 28 541    | 24 836      | 26 202                          | 27 643      |
| Energy sources                        |     | -       | -       | _       | _         | -              | _         | _           | _                               | _           |
| Water management                      |     | 21 012  | 17 653  | 13 282  | 15 683    | 20 683         | 20 683    | 16 498      | 17 406                          | 18 363      |
| Waste water management                |     | 8 936   | 7 792   | 7 054   | 7 858     | 7 858          | 7 858     | 8 338       | 8 796                           | 9 280       |
| Waste management                      |     | _       | _       | _       | _         | _              | _         | _           | _                               | _           |
| Other                                 | 4   | _       | _       | _       | _         | _              | _         | _           | _                               | _           |
| Total Revenue - Functional            | 2   | 703 035 | 896 439 | 890 766 | 1 003 757 | 1 060 057      | 1 060 057 | 1 032 297   | 1 074 021                       | 1 139 048   |
| Expenditure - Functional              |     |         |         | •       |           |                |           |             |                                 |             |
| Governance and administration         |     | 132 811 | 131 576 | 147 129 | 225 228   | 224 809        | 224 809   | 249 215     | 262 854                         | 277 311     |
| Ex ecutive and council                |     | 44 671  | 44 554  | 40 583  | 49 827    | 49 227         | 49 227    | 45 907      | 48 432                          | 51 095      |
| Finance and administration            |     | 88 140  | 87 021  | 106 546 | 175 400   | 175 581        | 175 581   | 203 308     | 214 423                         | 226 216     |
| Internal audit                        |     | _       | _       | _       | _         | _              | _         | _           | _                               | _           |
| Community and public safety           |     | 35 194  | 36 664  | 33 399  | 41 636    | 37 836         | 37 836    | 39 174      | 41 329                          | 43 602      |
| Community and social services         |     | 32 360  | 34 482  | 31 399  | 31 962    | 28 162         | 28 162    | 29 095      | 30 696                          | 32 384      |
| Sport and recreation                  |     | _       | _       | _       | _         |                |           |             | _                               | _           |
| Public safety                         |     | _       | _       | _       | _         | _              | _         | _           | _                               | _           |
| Housing                               |     | _       | _       | _       | _         | _              | _         | _           | _                               | _           |
| Health                                |     | 2 834   | 2 182   | 2 000   | 9 674     | 9 674          | 9 674     | 10 079      | 10 633                          | 11 218      |
| Economic and environmental services   |     | 127 115 | 127 117 | 90 564  | 97 427    | 97 427         | 97 427    | 102 122     | 107 739                         | 113 665     |
| Planning and development              |     | 127 115 | 127 117 | 90 564  | 97 427    | 97 427         | 97 427    | 102 122     | 107 739                         | 113 665     |
| Road transport                        |     |         |         | _       | - 1       | - 1            | -         | .02 .22     |                                 | _           |
| Environmental protection              |     | _       | _       | _       | _         | _              | _         | _           | _                               | _           |
| Trading services                      |     | 231 020 | 219 967 | 258 613 | 220 648   | 229 348        | 229 348   | 225 471     | 237 872                         | 250 955     |
| Energy sources                        |     | 201 020 |         | 200 010 | _         | _              | _         |             | 257 572                         |             |
| Water management                      |     | 222 774 | 213 771 | 252 272 | 211 980   | 220 680        | 220 680   | 216 520     | 228 429                         | 240 992     |
| Waste water management                |     | 8 246   | 6 196   | 6 340   | 8 668     | 8 668          | 8 668     | 8 951       | 9 444                           | 9 963       |
| Waste management                      |     | 0 240   | 0 130   | 0 340   | - 0       | - 0            | - 0000    | 0 331       | 3 444                           | 3 300       |
| Other                                 | 4   | 21 647  | 23 588  | 11 509  | 9 243     | 9 243          | 9 243     | 8 201       | 8 652                           | 9 128       |
| Total Expenditure - Functional        | 3   | 547 787 | 538 913 | 541 214 | 594 182   | 598 663        | 598 663   | 624 184     | 658 447                         | 694 661     |
|                                       |     |         |         |         |           |                |           |             |                                 |             |