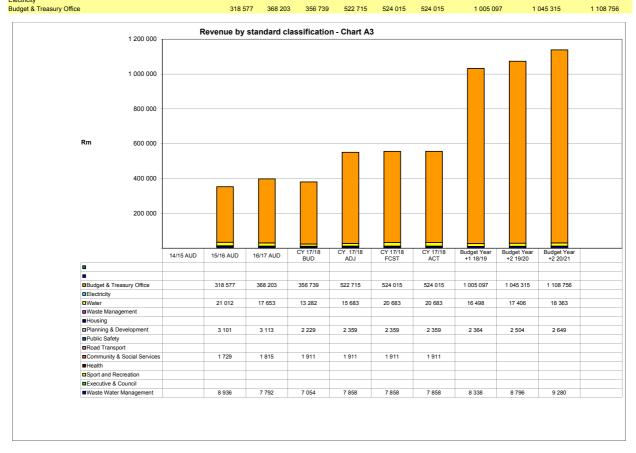

Figure 2. Operating expenditure

Choose name from list - Table A2 Budgeted Financial Performance (revenue and expenditure by functional classification)

| Functional Classification Description | Ref | 2014/15 | 2015/16 | 2016/17 | Cur       | rent Year 2017 | /18       |             | ledium Term R<br>Inditure Frame |             |
|---------------------------------------|-----|---------|---------|---------|-----------|----------------|-----------|-------------|---------------------------------|-------------|
| - ··                                  | ١.  | Audited | Audited | Audited | Original  | Adjusted       | Full Year | Budget Year | Budget Year                     | Budget Year |
| R thousand                            | 1   | Outcome | Outcome | Outcome | Budget    | Budget         | Forecast  | 2018/19     | +1 2019/20                      | +2 2020/21  |
| Revenue - Functional                  |     |         |         |         |           |                |           |             |                                 |             |
| Governance and administration         |     | 318 577 | 368 203 | 356 739 | 522 715   | 524 015        | 524 015   | 1 005 097   | 1 045 315                       | 1 108 756   |
| Ex ecutive and council                |     | -       | -       | -       | -         | -              | -         | -           | -                               | _           |
| Finance and administration            |     | 318 577 | 368 203 | 356 739 | 522 715   | 524 015        | 524 015   | 1 005 097   | 1 045 315                       | 1 108 756   |
| Internal audit                        |     | -       | -       | -       | -         | -              | -         | -           | _                               | _           |
| Community and public safety           |     | 1 729   | 1 815   | 1 911   | 1 911     | 1 911          | 1 911     | _           | -                               | _           |
| Community and social services         |     | 1 729   | 1 815   | 1 911   | 1 911     | 1 911          | 1 911     | -           | _                               | _           |
| Sport and recreation                  |     | -       | -       | -       | -         | -              | -         | _           | -                               | -           |
| Public safety                         |     | -       | -       | -       | - 1       | -              | _         | _           | - I                             | -           |
| Housing                               |     | -       | -       | -       | -         | -              | _         | _           | -                               | _           |
| Health                                |     | -       | -       | -       | -         | -              | -         | -           | -                               | -           |
| Economic and environmental services   |     | 352 780 | 500 977 | 511 780 | 455 590   | 505 590        | 505 590   | 2 364       | 2 504                           | 2 649       |
| Planning and development              |     | 352 780 | 500 977 | 511 780 | 455 590   | 505 590        | 505 590   | 2 364       | 2 504                           | 2 649       |
| Road transport                        |     | _       | -       | _       | - 1       | _ [            | _         | _           | -                               | _           |
| Environmental protection              |     | -       | _       | -       | _         | - 1            | _         | _           | _                               | _           |
| Trading services                      |     | 29 948  | 25 445  | 20 335  | 23 541    | 28 541         | 28 541    | 24 836      | 26 202                          | 27 643      |
| Energy sources                        |     | -       | -       | _       | _         | -              | _         | _           | _                               | _           |
| Water management                      |     | 21 012  | 17 653  | 13 282  | 15 683    | 20 683         | 20 683    | 16 498      | 17 406                          | 18 363      |
| Waste water management                |     | 8 936   | 7 792   | 7 054   | 7 858     | 7 858          | 7 858     | 8 338       | 8 796                           | 9 280       |
| Waste management                      |     | _       | _       | _       | _         | _              | _         | _           | _                               | _           |
| Other                                 | 4   | _       | _       | _       | _         | _              | _         | _           | _                               | _           |
| Total Revenue - Functional            | 2   | 703 035 | 896 439 | 890 766 | 1 003 757 | 1 060 057      | 1 060 057 | 1 032 297   | 1 074 021                       | 1 139 048   |
| Expenditure - Functional              |     |         |         | •       |           |                |           |             |                                 |             |
| Governance and administration         |     | 132 811 | 131 576 | 147 129 | 225 228   | 224 809        | 224 809   | 249 215     | 262 854                         | 277 311     |
| Ex ecutive and council                |     | 44 671  | 44 554  | 40 583  | 49 827    | 49 227         | 49 227    | 45 907      | 48 432                          | 51 095      |
| Finance and administration            |     | 88 140  | 87 021  | 106 546 | 175 400   | 175 581        | 175 581   | 203 308     | 214 423                         | 226 216     |
| Internal audit                        |     | _       | _       | _       | _         | _              | _         | _           | _                               | _           |
| Community and public safety           |     | 35 194  | 36 664  | 33 399  | 41 636    | 37 836         | 37 836    | 39 174      | 41 329                          | 43 602      |
| Community and social services         |     | 32 360  | 34 482  | 31 399  | 31 962    | 28 162         | 28 162    | 29 095      | 30 696                          | 32 384      |
| Sport and recreation                  |     | _       | _       | _       | _         |                |           |             | _                               | _           |
| Public safety                         |     | _       | _       | _       | _         | _              | _         | _           | _                               | _           |
| Housing                               |     | _       | _       | _       | _         | _              | _         | _           | _                               | _           |
| Health                                |     | 2 834   | 2 182   | 2 000   | 9 674     | 9 674          | 9 674     | 10 079      | 10 633                          | 11 218      |
| Economic and environmental services   |     | 127 115 | 127 117 | 90 564  | 97 427    | 97 427         | 97 427    | 102 122     | 107 739                         | 113 665     |
| Planning and development              |     | 127 115 | 127 117 | 90 564  | 97 427    | 97 427         | 97 427    | 102 122     | 107 739                         | 113 665     |
| Road transport                        |     |         |         | _       | - 1       | - 1            | -         | .02 .22     |                                 | _           |
| Environmental protection              |     | _       | _       | _       | _         | _              | _         | _           | _                               | _           |
| Trading services                      |     | 231 020 | 219 967 | 258 613 | 220 648   | 229 348        | 229 348   | 225 471     | 237 872                         | 250 955     |
| Energy sources                        |     | 201 020 |         | 200 010 | _         | _              | _         |             | 257 572                         |             |
| Water management                      |     | 222 774 | 213 771 | 252 272 | 211 980   | 220 680        | 220 680   | 216 520     | 228 429                         | 240 992     |
| Waste water management                |     | 8 246   | 6 196   | 6 340   | 8 668     | 8 668          | 8 668     | 8 951       | 9 444                           | 9 963       |
| Waste management                      |     | 0 240   | 0 130   | 0 340   | - 0       | - 0            | - 0000    | 0 331       | 3 444                           | 3 300       |
| Other                                 | 4   | 21 647  | 23 588  | 11 509  | 9 243     | 9 243          | 9 243     | 8 201       | 8 652                           | 9 128       |
| Total Expenditure - Functional        | 3   | 547 787 | 538 913 | 541 214 | 594 182   | 598 663        | 598 663   | 624 184     | 658 447                         | 694 661     |
|                                       |     |         |         |         |           |                |           |             |                                 |             |