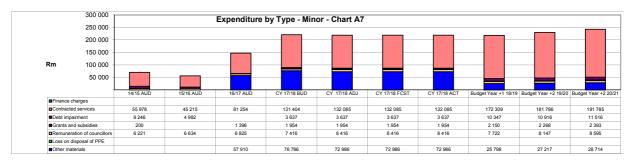

Figure 2. Operating expenditure

Choose name from list - Table A2 Budgeted Financial Performance (revenue and expenditure by functional classification)

| Functional Classification Description | Ref | 2014/15 | 2015/16 | 2016/17 | Cur       | rent Year 2017 | /18       |             | ledium Term R<br>Inditure Frame |             |
|---------------------------------------|-----|---------|---------|---------|-----------|----------------|-----------|-------------|---------------------------------|-------------|
| - ··                                  | ١.  | Audited | Audited | Audited | Original  | Adjusted       | Full Year | Budget Year | Budget Year                     | Budget Year |
| R thousand                            | 1   | Outcome | Outcome | Outcome | Budget    | Budget         | Forecast  | 2018/19     | +1 2019/20                      | +2 2020/21  |
| Revenue - Functional                  |     |         |         |         |           |                |           |             |                                 |             |
| Governance and administration         |     | 318 577 | 368 203 | 356 739 | 522 715   | 524 015        | 524 015   | 1 005 097   | 1 045 315                       | 1 108 756   |
| Ex ecutive and council                |     | -       | -       | -       | -         | -              | -         | -           | -                               | _           |
| Finance and administration            |     | 318 577 | 368 203 | 356 739 | 522 715   | 524 015        | 524 015   | 1 005 097   | 1 045 315                       | 1 108 756   |
| Internal audit                        |     | -       | -       | -       | -         | -              | -         | -           | _                               | _           |
| Community and public safety           |     | 1 729   | 1 815   | 1 911   | 1 911     | 1 911          | 1 911     | _           | -                               | _           |
| Community and social services         |     | 1 729   | 1 815   | 1 911   | 1 911     | 1 911          | 1 911     | -           | _                               | _           |
| Sport and recreation                  |     | -       | -       | -       | -         | -              | -         | _           | -                               | -           |
| Public safety                         |     | -       | -       | -       | - 1       | -              | _         | _           | - I                             | -           |
| Housing                               |     | -       | -       | -       | -         | -              | _         | _           | -                               | _           |
| Health                                |     | -       | -       | -       | -         | -              | -         | -           | -                               | -           |
| Economic and environmental services   |     | 352 780 | 500 977 | 511 780 | 455 590   | 505 590        | 505 590   | 2 364       | 2 504                           | 2 649       |
| Planning and development              |     | 352 780 | 500 977 | 511 780 | 455 590   | 505 590        | 505 590   | 2 364       | 2 504                           | 2 649       |
| Road transport                        |     | _       | -       | _       | - 1       | _ [            | _         | _           | -                               | _           |
| Environmental protection              |     | -       | _       | -       | _         | - 1            | _         | _           | _                               | _           |
| Trading services                      |     | 29 948  | 25 445  | 20 335  | 23 541    | 28 541         | 28 541    | 24 836      | 26 202                          | 27 643      |
| Energy sources                        |     | -       | -       | _       | _         | -              | _         | _           | _                               | _           |
| Water management                      |     | 21 012  | 17 653  | 13 282  | 15 683    | 20 683         | 20 683    | 16 498      | 17 406                          | 18 363      |
| Waste water management                |     | 8 936   | 7 792   | 7 054   | 7 858     | 7 858          | 7 858     | 8 338       | 8 796                           | 9 280       |
| Waste management                      |     | _       | _       | _       | _         | _              | _         | _           | _                               | _           |
| Other                                 | 4   | _       | _       | _       | _         | _              | _         | _           | _                               | _           |
| Total Revenue - Functional            | 2   | 703 035 | 896 439 | 890 766 | 1 003 757 | 1 060 057      | 1 060 057 | 1 032 297   | 1 074 021                       | 1 139 048   |
| Expenditure - Functional              |     |         |         | •       |           |                |           |             |                                 |             |
| Governance and administration         |     | 132 811 | 131 576 | 147 129 | 225 228   | 224 809        | 224 809   | 249 215     | 262 854                         | 277 311     |
| Ex ecutive and council                |     | 44 671  | 44 554  | 40 583  | 49 827    | 49 227         | 49 227    | 45 907      | 48 432                          | 51 095      |
| Finance and administration            |     | 88 140  | 87 021  | 106 546 | 175 400   | 175 581        | 175 581   | 203 308     | 214 423                         | 226 216     |
| Internal audit                        |     | _       | _       | _       | _         | _              | _         | _           | _                               | _           |
| Community and public safety           |     | 35 194  | 36 664  | 33 399  | 41 636    | 37 836         | 37 836    | 39 174      | 41 329                          | 43 602      |
| Community and social services         |     | 32 360  | 34 482  | 31 399  | 31 962    | 28 162         | 28 162    | 29 095      | 30 696                          | 32 384      |
| Sport and recreation                  |     | _       | _       | _       | _         |                |           |             | _                               | _           |
| Public safety                         |     | _       | _       | _       | _         | _              | _         | _           | _                               | _           |
| Housing                               |     | _       | _       | _       | _         | _              | _         | _           | _                               | _           |
| Health                                |     | 2 834   | 2 182   | 2 000   | 9 674     | 9 674          | 9 674     | 10 079      | 10 633                          | 11 218      |
| Economic and environmental services   |     | 127 115 | 127 117 | 90 564  | 97 427    | 97 427         | 97 427    | 102 122     | 107 739                         | 113 665     |
| Planning and development              |     | 127 115 | 127 117 | 90 564  | 97 427    | 97 427         | 97 427    | 102 122     | 107 739                         | 113 665     |
| Road transport                        |     |         |         | _       | - 1       | - 1            | -         | .02 .22     |                                 | _           |
| Environmental protection              |     | _       | _       | _       | _         | _              | _         | _           | _                               | _           |
| Trading services                      |     | 231 020 | 219 967 | 258 613 | 220 648   | 229 348        | 229 348   | 225 471     | 237 872                         | 250 955     |
| Energy sources                        |     | 201 020 |         | 200 010 | _         | _              | _         |             | 257 572                         |             |
| Water management                      |     | 222 774 | 213 771 | 252 272 | 211 980   | 220 680        | 220 680   | 216 520     | 228 429                         | 240 992     |
| Waste water management                |     | 8 246   | 6 196   | 6 340   | 8 668     | 8 668          | 8 668     | 8 951       | 9 444                           | 9 963       |
| Waste management                      |     | 0 240   | 0 130   | 0 340   | - 0       | - 0            | - 0000    | 0 331       | 3 444                           | 3 300       |
| Other                                 | 4   | 21 647  | 23 588  | 11 509  | 9 243     | 9 243          | 9 243     | 8 201       | 8 652                           | 9 128       |
| Total Expenditure - Functional        | 3   | 547 787 | 538 913 | 541 214 | 594 182   | 598 663        | 598 663   | 624 184     | 658 447                         | 694 661     |
|                                       |     |         |         |         |           |                |           |             |                                 |             |

#### Bulk purchases

Materials

Contracted services

Transfers and subsidies paid

General expenditure

#### Repairs and Maintenance