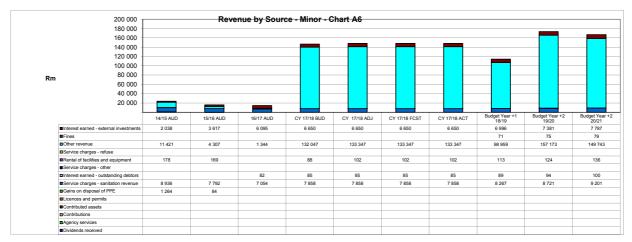

**Figure 1 Total Revenue budget** 

#### **Other revenue**

Other revenue in the budget consist of the amount that will be collected during the year such as meter testing, tender fee, Indonsa hall hire, Indonsa deposit refundable etc. The other portion of revenue is non collectable revenue or reserves but the funds that will be used to cater for backlog depreciation and provision of doubtful debts.

#### **❖ Interest income**

Interest Income is expected to be R 6 995 800 due to funds from grants. MIG and WSIG have multi-year contracts that have no delays in project implementation, these grants are anticipated.

#### Sale of water and sewerage fees

Sale of water is based on the current collection level. The amounts budgeted for has taken into account the level of billing and as a result, an amount of **R 10 346 597** has been set aside as a provision for working capital reserve (provision for non-collection).