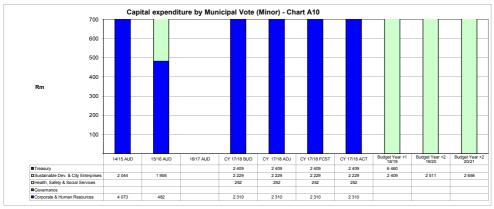

|         |         | 252     | 252     | 252     | 252     |         |         |         |
| Sustainable Dev. & City Enterprises   |       | 2 044   | 1 906   | 2 229   | 2 229   | 2 229   | 2 229   | 2 409   | 2 511   | 2 656   |
| Treasury                              |       |         |         | 2 409   | 2 409   | 2 409   | 2 409   | 6 460   |         |         |
| Office of the City Manager            |       |         |         | 6 900   | 6 900   | 6 900   | 6 900   | 100     |         |         |
| Procurement & Infra.                  |       | 227 699 | 374 202 | 391 594 | 441 594 | 441 594 | 441 594 | 408 113 | 415 574 | 444 387 |
|                                       | ohook | 222 046 | 276 E00 | 405 604 | AEE COA | AEE COA | 4EE CO4 | 447 002 | 440 NOE | 447.042 |











Capital funding by source Public contributions & donations Borrowing Internally generated funds Capital transfers recognised

| 4 073   | 590     | 16 022  | 16 202  | 16 202  | 16 202  | 16 022  |         |         |
|---------|---------|---------|---------|---------|---------|---------|---------|---------|
| 229 743 | 376 000 | 394 003 | 443 823 | 443 823 | 443 823 | 408 113 | 415 574 | 444 387 |
| 222 016 | 276 500 | 410.025 | 460 035 | 460 035 | 460 025 | 424 12E | 41E E74 | 444 207 |



| IDP Strategic Objective          | - Revenue           |        | 14/15<br>AUD | 15/16<br>AUD | 16/17<br>AUD | CY 17/18<br>BUD | CY<br>17/18<br>ADJ | CY 17/18<br>FCST | CY 17/18<br>ACT | Budget<br>Year +1<br>18/19 | Budget<br>Year +2<br>19/20 | Budget<br>Year +2<br>20/21 |
|------------------