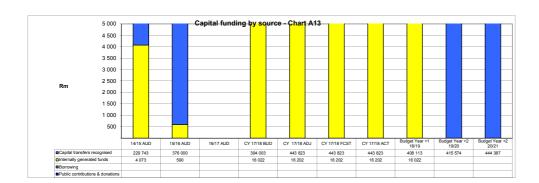

## **HIGHLIGHTS OF THE BUDGET**

Choose name from list - Table A1 Budget Summary

| Choose name from list - Table A1 Budget                                      | Summary              |                     |                      |                     |                     |                     |                     | 2040/40 M           | adious Tauss D                | ) aa 0              |
|------------------------------------------------------------------------------|----------------------|---------------------|----------------------|---------------------|---------------------|---------------------|---------------------|---------------------|-------------------------------|---------------------|
| Description                                                                  | 2014/15              | 2015/16             | 2016/17              |                     | Current Ye          | ear 2017/18         |                     |                     | edium Term R<br>nditure Frame |                     |
|                                                                              | Audited              | Audited             | Audited              | Original            | Adjusted            | Full Year           | Pre-audit           | Budget Year         |                               |                     |
| R thousands                                                                  | Outcome              | Outcome             | Outcome              | Budget              | Budget              | Forecast            | outcome             | 2018/19             | +1 2019/20                    | +2 2020/21          |
| Financial Performance                                                        |                      |                     |                      |                     |                     |                     |                     | 2010/10             | . 2010/20                     |                     |
| Property rates                                                               | -                    | -                   | -                    | -                   | -                   | -                   | -                   | -                   | -                             | -                   |
| Service charges                                                              | 29 100               | 24 554              | 19 699               | 23 541              | 28 541              | 28 541              | 28 541              | 24 765              | 26 127                        | 27 564              |
| Inv estment rev enue                                                         | 2 038                | 3 617               | 6 095                | 6 650               | 6 650               | 6 650               | 6 650               | 6 996               | 7 381                         | 7 787               |
| Transfers recognised - operational                                           | 313 589              | 372 665             | 354 619              | 391 492             | 391 492             | 391 492             | 391 492             | 431 674             | 464 968                       | 506 608             |
| Other own revenue                                                            | 11 600               | 4 476               | 1 560                | 132 244             | 1 498               | 1 498               | 1 498               | 99 239              | 157 467                       | 150 054             |
| Total Revenue (excluding capital transfers                                   | 356 326              | 405 312             | 381 974              | 553 927             | 428 181             | 428 181             | 428 181             | 562 673             | 655 943                       | 692 012             |
| and contributions)                                                           | 450 700              | 463 400             | 400 040              | 474 COO             | 171 638             | 171 638             | 171 638             | 400.000             | 400 074                       | 000 040             |
| Employ ee costs Remuneration of councillors                                  | 159 789<br>6 221     | 154 409<br>6 634    | 162 210<br>6 825     | 171 638<br>7 416    | 8 416               | 8 416               | 8 416               | 182 250<br>7 722    | 192 274<br>8 147              | 202 849<br>8 595    |
| Depreciation & asset impairment                                              | 42 788               | 51 504              | 55 435               | 75 445              | 75 445              | 75 445              | 75 445              | 83 194              | 87 770                        | 92 597              |
| Finance charges                                                              | -                    | -                   | -                    | -                   | -                   | -                   | -                   | -                   | -                             | -                   |
| Materials and bulk purchases                                                 | 105 217              | 104 171             | 140 123              | 156 093             | 161 493             | 161 493             | 161 493             | 109 230             | 115 238                       | 121 576             |
| Transfers and grants                                                         | -                    | 1 507               | 1 396                | 1 954               | 1 954               | 1 954               | 1 954               | 2 150               | 2 268                         | 2 393               |
| Other expenditure                                                            | 231 556              | 213 556             | 172 772              | 181 637             | 179 718             | 179 718             | 179 718             | 239 637             | 252 750                       | 266 651             |
| Total Expenditure                                                            | 545 571              | 531 781             | 538 760              | 594 182             | 598 663             | 598 663             | 598 663             | 624 184             | 658 447                       | 694 661             |
| Surplus/(Deficit)                                                            | (189 245)            | (126 469)           | (156 786)            | (40 255)            | (170 483)           | (170 483)           | (170 483)           | (61 511)            | (2 504)                       | (2 649)             |
| Transfers and subsidies - capital (monetary alloc                            |                      | 490 237             | 508 156              | 449 830             | 499 830             | 499 830             | 499 830             | 469 624             | 418 078                       | 447 036             |
| Contributions recognised - capital & contributed a                           | -                    | -                   | -                    | -                   | 132 047             | 132 047             | 132 047             | -                   | -                             | - 444.007           |
| Surplus/(Deficit) after capital transfers &                                  | 156 616              | 363 767             | 351 370              | 409 575             | 461 394             | 461 394             | 461 394             | 408 113             | 415 574                       | 444 387             |
| contributions                                                                |                      |                     |                      |                     |                     |                     |                     |                     |                               |                     |
| Share of surplus/ (deficit) of associate                                     | _                    | -                   | -                    | -                   | -                   | -                   | -                   | -                   | _                             | -                   |
| Surplus/(Deficit) for the year                                               | 156 616              | 363 767             | 351 370              | 409 575             | 461 394             | 461 394             | 461 394             | 408 113             | 415 574                       | 444 387             |
| Capital expenditure & funds sources                                          |                      |                     |                      |                     |                     |                     |                     |                     |                               |                     |
| Capital expenditure                                                          | 233 638              | 376 590             | 416 393              | 465 852             | 459 410             | 459 410             | 459 410             | 408 113             | 415 574                       | 444 387             |
| Transfers recognised - capital                                               | 228 618              | 375 054             | 412 398              | 449 830             | 443 208             | 443 208             | 443 208             | 408 113             | 415 574                       | 444 387             |
| Public contributions & donations                                             | -                    | -                   | -                    | -                   | -                   | -                   | -                   | -                   | -                             | -                   |
| Borrow ing                                                                   | -                    | -                   | -                    | -                   | -                   | -                   | -                   | -                   | -                             | -                   |
| Internally generated funds                                                   | 5 020                | 1 536               | 3 994                | 16 022              | 16 202              | 16 202              | 16 202              |                     |                               | -                   |
| Total sources of capital funds                                               | 233 638              | 376 590             | 416 393              | 465 852             | 459 410             | 459 410             | 459 410             | 408 113             | 415 574                       | 444 387             |
| Financial position                                                           |                      |                     |                      |                     |                     |                     |                     |                     |                               |                     |
| Total current assets                                                         | 33 035               | 49 806              | 49 231               | 65 898              | 35 261              | 35 261              | 35 261              | 78 653              | 81 384                        | 80 784              |
| Total non current assets Total current liabilities                           | 2 229 007<br>132 677 | 2 589 055<br>67 953 | 2 951 354<br>125 726 | 3 442 331<br>56 950 | 3 492 511<br>56 950 | 3 492 511<br>56 950 | 3 492 511<br>56 950 | 3 492 330<br>54 232 | 3 768 129<br>51 525           | 4 076 885<br>33 364 |
| Total non current liabilities                                                | 15 738               | 19 560              | 19 779               | 23 387              | 23 387              | 23 387              | 23 387              | 27 214              | 31 041                        | 31 041              |
| Community wealth/Equity                                                      | 2 145 639            | 2 551 349           | 2 855 080            | 3 427 891           | 3 447 434           | 3 447 434           | 3 447 434           | 3 489 537           | 3 766 947                     | 4 093 264           |
| Cash flows                                                                   |                      |                     |                      |                     |                     |                     |                     |                     |                               |                     |
| Net cash from (used) operating                                               | 177 706              | 384 812             | 456 864              | 328 916             | 333 411             | 333 411             | 333 411             | 501 654             | 467 655                       | 515 406             |
| Net cash from (used) investing                                               | (233 421)            | (376 590)           | (416 215)            | (409 542)           | (459 542)           | (459 542)           | (459 542)           | (408 113)           | (415 574)                     | (444 387)           |
| Net cash from (used) financing                                               | 15 733               | 3 827               | 219                  | - /                 | - /                 | -                   | -                   | -                   | -                             | -                   |
| Cash/cash equivalents at the year end                                        | (45 481)             | (33 432)            | 7 436                | (114 058)           | 761                 | 761                 | 761                 | 94 302              | 146 383                       | 217 402             |
| Cash backing/surplus reconciliation                                          |                      |                     |                      |                     |                     |                     |                     |                     |                               |                     |
| Cash and investments available                                               | (45 481)             | 6                   | 7 436                | 31 398              | 761                 | 761                 | 761                 | 50 000              | 52 000                        | 65 000              |
| Application of cash and investments                                          | 55 231               | 31 485              | 33 341               | 44 869              | 2 105               | 2 105               | 2 105               | 4 873               | 13 882                        | 10 600              |
| Balance - surplus (shortfall)                                                | (100 712)            | (31 479)            | (25 905)             | (13 471)            | (1 344)             | (1 344)             | (1 344)             | 45 127              | 38 118                        | 54 400              |
| Asset management                                                             |                      |                     |                      |                     |                     |                     |                     |                     |                               |                     |
| Asset register summary (WDV)                                                 | 2 222 058            | 2 580 815           | 2 938 577            | 3 436 247           | 3 486 427           | 3 486 427           |                     | 3 486 427           | 3 480 981                     | 3 756 280           |
| Depreciation                                                                 | 45 070               | 53 098              | 57 672               | 75 445              | 75 445              | 75 445              |                     | 83 194              | 87 770                        | 92 597              |
| Renew al of Existing Assets Repairs and Maintenance                          | -<br>41 115          | 29 009              | -<br>19 018          | -<br>40 445         | -<br>36 645         | -<br>36 645         |                     | -<br>36 103         | -<br>38 089                   | -<br>40 184         |
|                                                                              | 41 113               | 29 009              | 19 010               | 40 440              | JU U43              | JU U43              |                     | 30 103              | 30 009                        | 40 104              |
| Free services                                                                | 040                  | 001                 | 000                  |                     |                     |                     | 0.405               | 0.405               | 0.007                         | 0.004               |
| Cost of Free Basic Services provided  Revenue cost of free services provided | 848                  | 891<br>-            | 636                  | 0                   | 0 _                 | 0                   | 2 425               | 2 425               | 2 667                         | 2 934               |
| Households below minimum service level                                       | _                    | -                   | _                    | _                   | _                   | _                   | _                   | _                   | _                             | _                   |
| Water:                                                                       | 171                  | 173                 | 62                   | 6                   | 6                   | 6                   | 7                   | 7                   | 8                             | 8                   |
| Sanitation/sew erage:                                                        | 46                   | 36                  | 36                   | 6                   | 6                   | 6                   | 6                   | 6                   | 7                             | 7                   |
| Energy:                                                                      | -                    | -                   | -                    | -                   | -                   | -                   | -                   | _                   | -                             | -                   |
| Refuse:                                                                      | -                    | -                   | -                    | -                   | -                   | -                   | _                   | -                   | -                             | -                   |
|                                                                              |                      |                     |                      |                     |                     |                     |                     |                     |                               |                     |