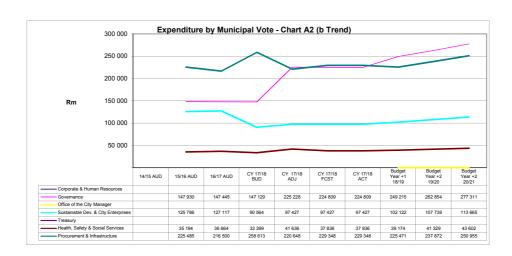

Choose name from list - Table A3 Budgeted Financial Performance (revenue and expenditure by municipal vote)

| Vote Description                       | Ref | 2014/15 | 2015/16 | 2016/17 | Cui       | rent Year 2017 | 7/18      |             | edium Term R<br>nditure Frame |             |
|----------------------------------------|-----|---------|---------|---------|-----------|----------------|-----------|-------------|-------------------------------|-------------|
| R thousand                             |     | Audited | Audited | Audited | Original  | Adjusted       | Full Year | Budget Year | Budget Year                   | Budget Year |
|                                        |     | Outcome | Outcome | Outcome | Budget    | Budget         | Forecast  | 2018/19     | +1 2019/20                    | +2 2020/21  |
| Revenue by Vote                        | 1   |         |         |         |           |                |           |             |                               |             |
| Vote 1 - COUNCIL                       |     | -       | -       | -       | -         | -              | _         | -           | -                             | -           |
| Vote 2 - CORPORATE SERVICES            |     | -       | -       | -       | - 1       | -              | _         | -           | -                             | _           |
| Vote 3 - FINANCE                       |     | 318 577 | 368 203 | 356 739 | 522 715   | 524 015        | 524 015   | 1 005 097   | 1 045 315                     | 1 108 756   |
| Vote 4 - COMMUNITY DEVELOPMENT         |     | 1 729   | 1 815   | 1 911   | 1 911     | 1 911          | 1 911     | -           | -                             | -           |
| Vote 5 - PLANNING & WSA                |     | 3 101   | 3 113   | 2 229   | 2 359     | 2 359          | 2 359     | 2 364       | 2 504                         | 2 649       |
| Vote 6 - TECHNICAL SERVICES            |     | 349 679 | 497 864 | 509 551 | 453 231   | 503 231        | 503 231   | -           | -                             | _           |
| Vote 7 - WATER PURIFICATION            |     | -       | -       | -       | -         | -              | -         | -           | -                             | _           |
| Vote 8 - WATER DISTRIBUTION            |     | 21 012  | 17 653  | 13 282  | 15 683    | 20 683         | 20 683    | 16 498      | 17 406                        | 18 363      |
| Vote 9 - WASTE WATER                   |     | 8 936   | 7 792   | 7 054   | 7 858     | 7 858          | 7 858     | 8 338       | 8 796                         | 9 280       |
| Vote 10 - [NAME OF VOTE 10]            |     | -       | -       | _       | -         | _              | _         | _           | _                             | _           |
| Vote 11 - [NAME OF VOTE 11]            |     | _       | _       | _       | _         | _              | _         | _           | _                             | _           |
| Vote 12 - [NAME OF VOTE 12]            |     | _       | _       | _       | _         | _              | _         | _           | _                             | _           |
| Vote 13 - [NAME OF VOTE 13]            |     | _       | _       | _       | _         | _              | _         | _           | _                             | _           |
| Vote 14 - [NAME OF VOTE 14]            |     | _       | _       | _       | _         | _              | _         | _           | _                             | _           |
| Vote 15 - [NAME OF VOTE 15]            |     | _       | _       | _       | _         | _              | _         | _           | _                             | _           |
| Total Revenue by Vote                  | 2   | 703 035 | 896 439 | 890 766 | 1 003 757 | 1 060 057      | 1 060 057 | 1 032 297   | 1 074 021                     | 1 139 048   |
| Expenditure by Vote to be appropriated | 1   |         |         |         |           |                |           |             |                               |             |
| Vote 1 - COUNCIL                       | '   | 49 827  | 49 827  | 49 827  | 49 827    | 49 227         | 49 227    | 45 907      | 48 432                        | 51 095      |
| Vote 2 - CORPORATE SERVICES            |     | 67 550  | 67 550  | 67 550  | 67 550    | 69 131         | 69 131    | 74 482      | 78 512                        | 82 830      |
| Vote 3 - FINANCE                       |     | 114 425 | 114 425 | 114 425 | 114 425   | 113 025        | 113 025   | 134 305     | 141 692                       | 149 485     |
| Vote 4 - COMMUNITY DEVELOPMENT         |     | 51 684  | 51 684  | 51 684  | 51 684    | 47 884         | 47 884    | 49 627      | 52 357                        | 55 236      |
|                                        |     | 16 087  | 16 087  | 16 087  | 16 087    | 16 087         | 16 087    | 15 015      | 15 841                        | 16 713      |
| Vote 5 - PLANNING & WSA                |     |         | 73 960  | 73 960  | 73 960    | 73 960         | 73 960    | 79 375      |                               | 88 347      |
| Vote 6 - TECHNICAL SERVICES            |     | 73 960  |         |         | 3         |                |           |             | 83 741                        | B .         |
| Vote 7 - WATER PURIFICATION            |     | 23 025  | 23 025  | 23 025  | 23 025    | 23 025         | 23 025    | 25 312      | 26 705                        | 28 173      |
| Vote 8 - WATER DISTRIBUTION            |     | 188 956 | 188 956 | 188 956 | 188 956   | 197 656        | 197 656   | 191 208     | 201 724                       | 212 819     |
| Vote 9 - WASTE WATER                   |     | 8 668   | 8 668   | 8 668   | 8 668     | 8 668          | 8 668     | 8 951       | 9 444                         | 9 963       |
| Vote 10 - [NAME OF VOTE 10]            |     | -       | -       | -       | -         | -              | _         | -           | -                             | _           |
| Vote 11 - [NAME OF VOTE 11]            |     | -       | -       | -       | -         | -              | -         | -           | -                             | -           |
| Vote 12 - [NAME OF VOTE 12]            |     | -       | -       | -       | -         | -              | -         | -           | -                             | -           |
| Vote 13 - [NAME OF VOTE 13]            |     | - 1     | - 1     | -       | -         | -              | -         | -           | _                             | _           |
| Vote 14 - [NAME OF VOTE 14]            |     | -       | -       | -       | - [       | -              | _         | -           | _                             | _           |
| Vote 15 - [NAME OF VOTE 15]            |     | - 1     |         | -       | -         | _              |           | _           | _                             |             |
| Total Expenditure by Vote              | 2   | 594 182 | 594 182 | 594 182 | 594 182   | 598 663        | 598 663   | 624 184     | 658 447                       | 694 661     |
| Surplus/(Deficit) for the year         | 2   | 108 853 | 302 257 | 296 584 | 409 575   | 461 394        | 461 394   | 408 113     | 415 574                       | 444 387     |