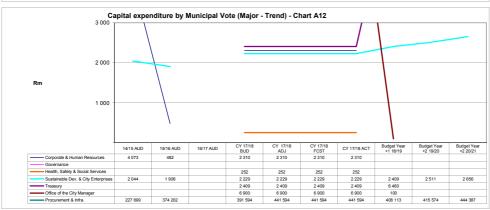

|         |         | 252     | 252     | 252     | 252     |         |         |         |
| Sustainable Dev. & City Enterprises   |       | 2 044   | 1 906   | 2 229   | 2 229   | 2 229   | 2 229   | 2 409   | 2 511   | 2 656   |
| Treasury                              |       |         |         | 2 409   | 2 409   | 2 409   | 2 409   | 6 460   |         |         |
| Office of the City Manager            |       |         |         | 6 900   | 6 900   | 6 900   | 6 900   | 100     |         |         |
| Procurement & Infra.                  |       | 227 699 | 374 202 | 391 594 | 441 594 | 441 594 | 441 594 | 408 113 | 415 574 | 444 387 |
|                                       | ohook | 222 046 | 276 E00 | 405 604 | AEE COA | AEE COA | 4EE CO4 | 447 002 | 440 NOE | 447.042 |











Capital funding by source Public contributions & donations Borrowing Internally generated funds Capital transfers recognised

| 4 073   | 590     | 16 022  | 16 202  | 16 202  | 16 202  | 16 022  |         |         |
|---------|---------|---------|---------|---------|---------|---------|---------|---------|
| 229 743 | 376 000 | 394 003 | 443 823 | 443 823 | 443 823 | 408 113 | 415 574 | 444 387 |
| 222 016 | 276 500 | 410.025 | 460 035 | 460 035 | 460 025 | 424 12E | 41E E74 | 444 207 |



| IDP Strategic Objective          | - Revenue           |        | 14/15<br>AUD | 15/16<br>AUD | 16/17<br>AUD | CY 17/18<br>BUD | CY<br>17/18<br>ADJ | CY 17/18<br>FCST | CY 17/18<br>ACT | Budget<br>Year +1<br>18/19 | Budget<br>Year +2<br>19/20 | Budget<br>Year +2<br>20/21 |
|--------------------