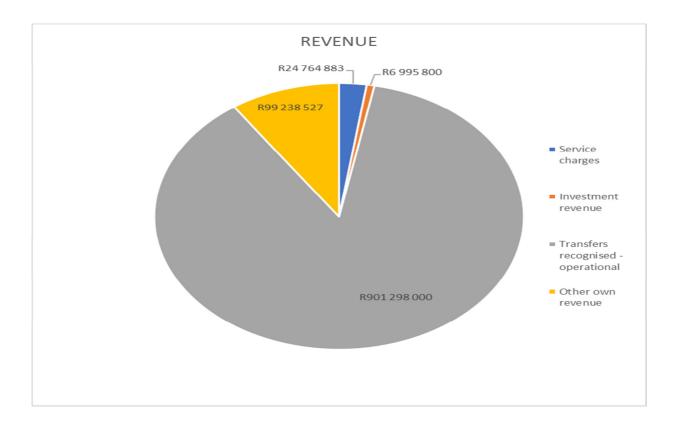

#### **OPERATING INCOME**

The sources of funding are important to ensure that the budget is actually funded and cash backed. The following items warrant specific mention:

#### Sale of water and sewerage fees

Sale of water is based on the current collection level. The amounts budgeted for has taken into account the level of billing and as a result, an amount of **R 10 346 597** has been set aside as a provision for working capital reserve (provision for non-collection).

#### Rent of facilities

The income is expected from renting of park homes that are used by WSSA as offices. The budget is based on the contract agreement.

#### **❖ Interest income**

Interest Income is expected to be R 6 995 800 due to funds from grants. MIG and WSIG have multi-year contracts that have no delays in project implementation, these grants are anticipated.

#### Equitable share

Equitable share has increases by 11% from R382 571 000 TO R424 766 000

#### **Other revenue**

Other revenue in the budget consist of the amount that will be collected during the year such as meter testing, tender fee, Indonsa hall hire, Indonsa deposit refundable etc. The other portion of revenue is non collectable revenue or reserves but the funds that will be used to cater for backlog depreciation and provision of doubtful debts.

#### **Grants**

It is assumed that the National and Provincial grants as per Division of Revenue Act (DORA) which has been included in the budget will be received during the 2018/2019 financial year

The portion of MIG is used to fund the operating part of MIG, the allocation for VIP toilet is in operating expenditure because the toilet are handed over to the community and there the expenditure not capitalized to asset.

**Figure 1 Total Revenue budget** 