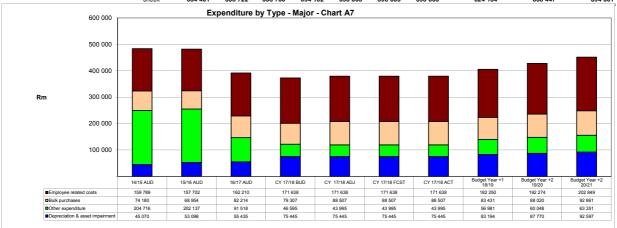

Figure 2. Operating expenditure

Choose name from list - Table A2 Budgeted Financial Performance (revenue and expenditure by functional classification)

| Functional Classification Description | Ref | 2014/15 | 2015/16 | 2016/17 | Cur       | rent Year 2017 | /18       |             | ledium Term R<br>Inditure Frame |             |
|---------------------------------------|-----|---------|---------|---------|-----------|----------------|-----------|-------------|---------------------------------|-------------|
| - ··                                  | ١.  | Audited | Audited | Audited | Original  | Adjusted       | Full Year | Budget Year | Budget Year                     | Budget Year |
| R thousand                            | 1   | Outcome | Outcome | Outcome | Budget    | Budget         | Forecast  | 2018/19     | +1 2019/20                      | +2 2020/21  |
| Revenue - Functional                  |     |         |         |         |           |                |           |             |                                 |             |
| Governance and administration         |     | 318 577 | 368 203 | 356 739 | 522 715   | 524 015        | 524 015   | 1 005 097   | 1 045 315                       | 1 108 756   |
| Ex ecutive and council                |     | -       | -       | -       | -         | -              | -         | -           | -                               | _           |
| Finance and administration            |     | 318 577 | 368 203 | 356 739 | 522 715   | 524 015        | 524 015   | 1 005 097   | 1 045 315                       | 1 108 756   |
| Internal audit                        |     | -       | -       | -       | -         | -              | -         | -           | _                               | _           |
| Community and public safety           |     | 1 729   | 1 815   | 1 911   | 1 911     | 1 911          | 1 911     | _           | -                               | _           |
| Community and social services         |     | 1 729   | 1 815   | 1 911   | 1 911     | 1 911          | 1 911     | -           | _                               | _           |
| Sport and recreation                  |     | -       | -       | -       | -         | -              | -         | _           | -                               | -           |
| Public safety                         |     | -       | -       | -       | - 1       | -              | _         | _           | - I                             | -           |
| Housing                               |     | -       | -       | -       | -         | -              | _         | _           | -                               | _           |
| Health                                |     | -       | -       | -       | -         | -              | -         | -           | -                               | -           |
| Economic and environmental services   |     | 352 780 | 500 977 | 511 780 | 455 590   | 505 590        | 505 590   | 2 364       | 2 504                           | 2 649       |
| Planning and development              |     | 352 780 | 500 977 | 511 780 | 455 590   | 505 590        | 505 590   | 2 364       | 2 504                           | 2 649       |
| Road transport                        |     | _       | -       | _       | - 1       | _ [            | _         | _           | -                               | _           |
| Environmental protection              |     | -       | _       | -       | _         | - 1            | _         | _           | _                               | _           |
| Trading services                      |     | 29 948  | 25 445  | 20 335  | 23 541    | 28 541         | 28 541    | 24 836      | 26 202                          | 27 643      |
| Energy sources                        |     | -       | -       | _       | _         | -              | _         | _           | _                               | _           |
| Water management                      |     | 21 012  | 17 653  | 13 282  | 15 683    | 20 683         | 20 683    | 16 498      | 17 406                          | 18 363      |
| Waste water management                |     | 8 936   | 7 792   | 7 054   | 7 858     | 7 858          | 7 858     | 8 338       | 8 796                           | 9 280       |
| Waste management                      |     | _       | _       | _       | _         | _              | _         | _           | _                               | _           |
| Other                                 | 4   | _       | _       | _       | _         | _              | _         | _           | _                               | _           |
| Total Revenue - Functional            | 2   | 703 035 | 896 439 | 890 766 | 1 003 757 | 1 060 057      | 1 060 057 | 1 032 297   | 1 074 021                       | 1 139 048   |
| Expenditure - Functional              |     |         |         | •       |           |                |           |             |                                 |             |
| Governance and administration         |     | 132 811 | 131 576 | 147 129 | 225 228   | 224 809        | 224 809   | 249 215     | 262 854                         | 277 311     |
| Ex ecutive and council                |     | 44 671  | 44 554  | 40 583  | 49 827    | 49 227         | 49 227    | 45 907      | 48 432                          | 51 095      |
| Finance and administration            |     | 88 140  | 87 021  | 106 546 | 175 400   | 175 581        | 175 581   | 203 308     | 214 423                         | 226 216     |
| Internal audit                        |     | _       | _       | _       | _         | _              | _         | _           | _                               | _           |
| Community and public safety           |     | 35 194  | 36 664  | 33 399  | 41 636    | 37 836         | 37 836    | 39 174      | 41 329                          | 43 602      |
| Community and social services         |     | 32 360  | 34 482  | 31 399  | 31 962    | 28 162         | 28 162    | 29 095      | 30 696                          | 32 384      |
| Sport and recreation                  |     | _       | _       | _       | _         |                |           |             | _                               | _           |
| Public safety                         |     | _       | _       | _       | _         | _              | _         | _           | _                               | _           |
| Housing                               |     | _       | _       | _       | _         | _              | _         | _           | _                               | _           |
| Health                                |     | 2 834   | 2 182   | 2 000   | 9 674     | 9 674          | 9 674     | 10 079      | 10 633                          | 11 218      |
| Economic and environmental services   |     | 127 115 | 127 117 | 90 564  | 97 427    | 97 427         | 97 427    | 102 122     | 107 739                         | 113 665     |
| Planning and development              |     | 127 115 | 127 117 | 90 564  | 97 427    | 97 427         | 97 427    | 102 122     | 107 739                         | 113 665     |
| Road transport                        |     |         |         | _       | - 1       | - 1            | -         | .02 .22     |                                 | _           |
| Environmental protection              |     | _       | _       | _       | _         | _              | _         | _           | _                               | _           |
| Trading services                      |     | 231 020 | 219 967 | 258 613 | 220 648   | 229 348        | 229 348   | 225 471     | 237 872                         | 250 955     |
| Energy sources                        |     | 201 020 |         | 200 010 | _         | _              | _         |             | 257 572                         |             |
| Water management                      |     | 222 774 | 213 771 | 252 272 | 211 980   | 220 680        | 220 680   | 216 520     | 228 429                         | 240 992     |
| Waste water management                |     | 8 246   | 6 196   | 6 340   | 8 668     | 8 668          | 8 668     | 8 951       | 9 444                           | 9 963       |
| Waste management                      |     | 0 240   | 0 130   | 0 340   | - 0       | - 0            | - 0000    | 0 331       | 3 444                           | 3 300       |
| Other                                 | 4   | 21 647  | 23 588  | 11 509  | 9 243     | 9 243          | 9 243     | 8 201       | 8 652                           | 9 128       |
| Total Expenditure - Functional        | 3   | 547 787 | 538 913 | 541 214 | 594 182   | 598 663        | 598 663   | 624 184     | 658 447                         | 694 661     |
|                                       |     |         |         |         |           |                |           |             |                                 |             |

#### Employee Related Costs

The employee related costs comprise 30% of the total operating budget inclusive of councilors remuneration. The primary reason for the increase is an annual increment of 7.3% including the notch increases.

#### **Bulk Water Purification and Sewerage Treatment**

Bulk sewerage treatment and bulk water purification is based on the existing contract and trend. In addition, a budget has been set aside for the purchase of raw water from the Department of Water Affairs.