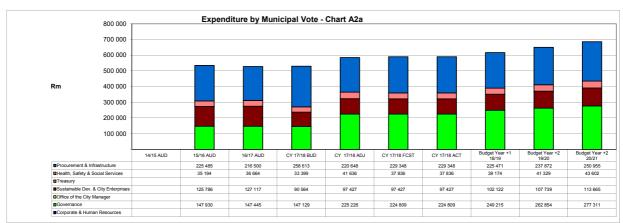

Choose name from list - Table A3 Budgeted Financial Performance (revenue and expenditure by municipal vote)

| Vote Description                       | Ref | 2014/15 | 2015/16 | 2016/17 | Cui       | rent Year 2017 | 7/18      |             | edium Term R<br>nditure Frame |             |
|----------------------------------------|-----|---------|---------|---------|-----------|----------------|-----------|-------------|-------------------------------|-------------|
| R thousand                             |     | Audited | Audited | Audited | Original  | Adjusted       | Full Year | Budget Year | Budget Year                   | Budget Year |
|                                        |     | Outcome | Outcome | Outcome | Budget    | Budget         | Forecast  | 2018/19     | +1 2019/20                    | +2 2020/21  |
| Revenue by Vote                        | 1   |         |         |         |           |                |           |             |                               |             |
| Vote 1 - COUNCIL                       |     | -       | -       | -       | -         | -              | _         | -           | -                             | -           |
| Vote 2 - CORPORATE SERVICES            |     | -       | -       | -       | - 1       | -              | _         | -           | -                             | _           |
| Vote 3 - FINANCE                       |     | 318 577 | 368 203 | 356 739 | 522 715   | 524 015        | 524 015   | 1 005 097   | 1 045 315                     | 1 108 756   |
| Vote 4 - COMMUNITY DEVELOPMENT         |     | 1 729   | 1 815   | 1 911   | 1 911     | 1 911          | 1 911     | -           | -                             | -           |
| Vote 5 - PLANNING & WSA                |     | 3 101   | 3 113   | 2 229   | 2 359     | 2 359          | 2 359     | 2 364       | 2 504                         | 2 649       |
| Vote 6 - TECHNICAL SERVICES            |     | 349 679 | 497 864 | 509 551 | 453 231   | 503 231        | 503 231   | -           | -                             | _           |
| Vote 7 - WATER PURIFICATION            |     | -       | -       | -       | -         | -              | -         | -           | -                             | _           |
| Vote 8 - WATER DISTRIBUTION            |     | 21 012  | 17 653  | 13 282  | 15 683    | 20 683         | 20 683    | 16 498      | 17 406                        | 18 363      |
| Vote 9 - WASTE WATER                   |     | 8 936   | 7 792   | 7 054   | 7 858     | 7 858          | 7 858     | 8 338       | 8 796                         | 9 280       |
| Vote 10 - [NAME OF VOTE 10]            |     | -       | -       | _       | -         | _              | _         | _           | _                             | _           |
| Vote 11 - [NAME OF VOTE 11]            |     | _       | _       | _       | _         | _              | _         | _           | _                             | _           |
| Vote 12 - [NAME OF VOTE 12]            |     | _       | _       | _       | _         | _              | _         | _           | _                             | _           |
| Vote 13 - [NAME OF VOTE 13]            |     | _       | _       | _       | _         | _              | _         | _           | _                             | _           |
| Vote 14 - [NAME OF VOTE 14]            |     | _       | _       | _       | _         | _              | _         | _           | _                             | _           |
| Vote 15 - [NAME OF VOTE 15]            |     | _       | _       | _       | _         | _              | _         | _           | _                             | _           |
| Total Revenue by Vote                  | 2   | 703 035 | 896 439 | 890 766 | 1 003 757 | 1 060 057      | 1 060 057 | 1 032 297   | 1 074 021                     | 1 139 048   |
| Expenditure by Vote to be appropriated | 1   |         |         |         |           |                |           |             |                               |             |
| Vote 1 - COUNCIL                       | '   | 49 827  | 49 827  | 49 827  | 49 827    | 49 227         | 49 227    | 45 907      | 48 432                        | 51 095      |
| Vote 2 - CORPORATE SERVICES            |     | 67 550  | 67 550  | 67 550  | 67 550    | 69 131         | 69 131    | 74 482      | 78 512                        | 82 830      |
| Vote 3 - FINANCE                       |     | 114 425 | 114 425 | 114 425 | 114 425   | 113 025        | 113 025   | 134 305     | 141 692                       | 149 485     |
| Vote 4 - COMMUNITY DEVELOPMENT         |     | 51 684  | 51 684  | 51 684  | 51 684    | 47 884         | 47 884    | 49 627      | 52 357                        | 55 236      |
|                                        |     | 16 087  | 16 087  | 16 087  | 16 087    | 16 087         | 16 087    | 15 015      | 15 841                        | 16 713      |
| Vote 5 - PLANNING & WSA                |     |         | 73 960  | 73 960  | 73 960    | 73 960         | 73 960    | 79 375      |                               | 88 347      |
| Vote 6 - TECHNICAL SERVICES            |     | 73 960  |         |         | 3         |                |           |             | 83 741                        | B .         |
| Vote 7 - WATER PURIFICATION            |     | 23 025  | 23 025  | 23 025  | 23 025    | 23 025         | 23 025    | 25 312      | 26 705                        | 28 173      |
| Vote 8 - WATER DISTRIBUTION            |     | 188 956 | 188 956 | 188 956 | 188 956   | 197 656        | 197 656   | 191 208     | 201 724                       | 212 819     |
| Vote 9 - WASTE WATER                   |     | 8 668   | 8 668   | 8 668   | 8 668     | 8 668          | 8 668     | 8 951       | 9 444                         | 9 963       |
| Vote 10 - [NAME OF VOTE 10]            |     | -       | -       | -       | -         | -              | _         | -           | -                             | _           |
| Vote 11 - [NAME OF VOTE 11]            |     | -       | -       | -       | -         | -              | -         | -           | -                             | -           |
| Vote 12 - [NAME OF VOTE 12]            |     | -       | -       | -       | -         | -              | -         | -           | -                             | -           |
| Vote 13 - [NAME OF VOTE 13]            |     | - 1     | - 1     | -       | -         | -              | -         | -           | _                             | _           |
| Vote 14 - [NAME OF VOTE 14]            |     | -       | -       | -       | - [       | -              | _         | -           | _                             | _           |
| Vote 15 - [NAME OF VOTE 15]            |     | - 1     |         | -       | -         | _              |           | _           | _                             |             |
| Total Expenditure by Vote              | 2   | 594 182 | 594 182 | 594 182 | 594 182   | 598 663        | 598 663   | 624 184     | 658 447                       | 694 661     |
| Surplus/(Deficit) for the year         | 2   | 108 853 | 302 257 | 296 584 | 409 575   | 461 394        | 461 394   | 408 113     | 415 574                       | 444 387     |